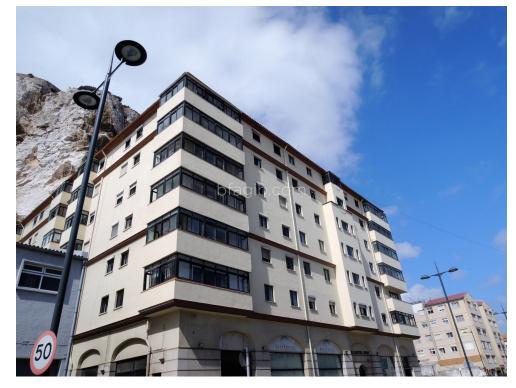

WELLINGTON COURT GIBRALTAR COM.209 | Type: Store/Warehouse £25,000 / £3,900 PCM Transfer of Lease Premium £250,000

New to BFA!

Commercial unit available on Devils Tower Road, Gibraltars east-side.

120m2 floor area with a mezzanine level of 72m2. Floor plan attached.

The unit is well positioned to cater for all new developments including the new HCT development within its central location on Devil's Tower Road.

It also benefits from a side-door access which can act as a loading and unloading area if used for commercial purposes.