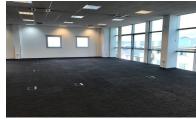

The office is on the top floor of Waterport Place and provides excellent natural light as a result of its high ceilings and windows with views overlooking the Harbour.

Office suite comprises of a very large open plan office with a board room and very spacious kitchen.

The office has CAT 5 cabling, very high ceilings and views towards the Port of Gibraltar.

Recently refurbished Gents and Ladies communal toilets.

A parking space is also included.

A surety of 3 months is being requested.