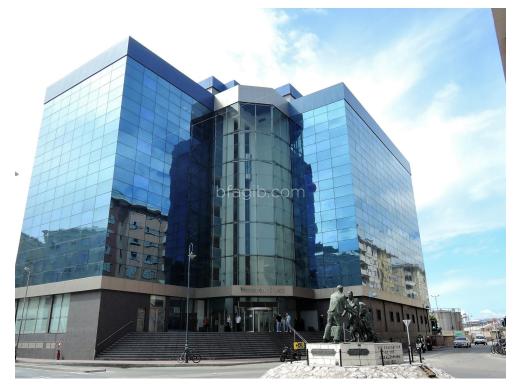

## WATERPORT PLACE GIBRALTAR

COM.251 | Type: Retail £20,000 PCM

Premium Ground Floor Office Space - Waterport Place, Gibraltar

Welcome to an exceptional leasing opportunity at Waterport Place – offering 862.50m² of prime, ground floor office space in one of Gibraltar's most sought-after commercial locations. Perfectly situated on Waterport Road, this modern office space is ideally suited for businesses seeking proximity to the Gibraltar Finance Centre and leading gaming companies.

Key Features:

Prestigious Location:

Located in the heart of Gibraltar's business district, Waterport Place provides unmatched access to financial institutions and high-profile gaming companies.

Generous Floor Area:

The spacious 862.50m² layout caters to a wide range of business requirements, with a sleek, modern design and excellent maintenance throughout.

Secure Parking:

Includes three dedicated parking spaces in the ...