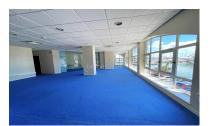

We are delighted to offer to market this large double office of approx 230m2 in the central development known as Watergardens.

A lovely bright and airy office unit offering an abundance of space for a company looking to expand its staff and services.

Overlooking Ocean village marina from its floor to ceiling windows, with views towards the Spanish Hinterland and the Iconic Sunborn Yacht hotel, the office is located a stones-throw from Gibraltars Main Thoroughfare "Main Street" it is the ideal location for a central head-office for any large firm. The office units also boast use of 2 car parking permits and2 motorbike parking permits.

The office comes complete with adjustable window blinds throughout, server room, kitchen & bathroom facilities and is being sold as is with various items of fixtures and furnishings, complete with air-conditioning and ...