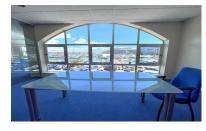

Overlooking Ocean village marina from its floor to ceiling windows, with views towards the Spanish Hinterland and the Iconic Sunborn Yacht hotel, the office is located a stones-throw from Gibraltars Main Thoroughfare "Main Street" it is the ideal location for a central head-office for any large firm. The office units also boast use of 2 car parking permits and2 motorbike parking permits.

The office comes complete with adjustable window blinds throughout, server room, kitchen & bathroom facilities and is being sold as is with various items of fixtures and furnishings, complete with air-conditioning and ...