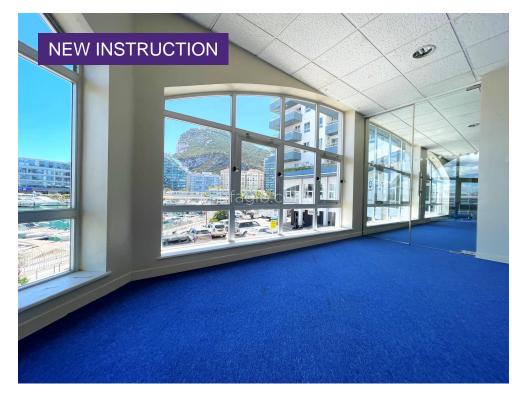

We are delighted to offer to market this large double office of approx 230m2 in the central development known as Watergardens.

A lovely bright and airy office unit offering an abundance of space for a company looking to expand its staff and services.

Overlooking Ocean village marina from its floor to ceiling windows, with views towards the Spanish Hinterland and the Iconic Sunborn Yacht hotel, the office is located a stones-throw from Gibraltars Main Thoroughfare "Main Street" it is the ideal location for a central head-office for any large firm. The office units also boast use of 2 car parking permits and2 motorbike parking permits.

The office comes complete with adjustable window blinds throughout, server room, kitchen & bathroom facilities and is being sold as is with various items of fixtures and furnishings, complete with air-conditioning and ...