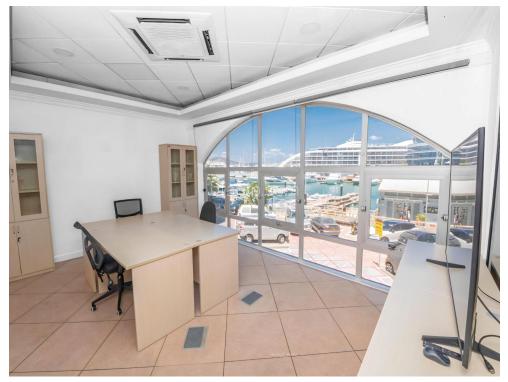

## WATERGARDENS GIBRALTAR

COM.169 | Type: Offices

£995,000 / £6,300 PCM

Extremely spacious office at Watergardens with lovely views of Ocean Village Marina and within walking distance to the town centre.

Fitted with air-conditioning, raised flooring and a fully fitted kitchen, ready to move in.

Permit parking for 2 cars and 2 bikes.

Lease: 120 years approximately

Call us for a viewing.