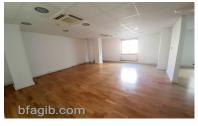

171m2 office fitted with wooden parquet floors and air-conditioning.

The property consists of a reception area, two closed offices, one next to reception and one at the far back, four large partially partitioned office spaces, a kitchen and a server room.

As you enter the office you have a large reception area adjacent to a large room ideal as a boardroom.

The property has CAT 6 cabling.

Communial ladies and gentlemans toilets.

Monthly rent exclusive of rates and service charges.