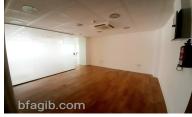

171m2 office fitted with wooden parquet floors and air-conditioning.

The property consists of a reception area, two closed offices, one next to reception and one at the far back, four large partially partitioned office spaces, a kitchen and a server room.

As you enter the office you have a large reception area adjacent to a large room ideal as a boardroom.

The property has CAT 6 cabling.

Communial ladies and gentlemans toilets.

Monthly rent exclusive of rates and service charges.