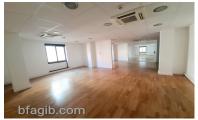

171m2 office fitted with wooden parquet floors and air-conditioning.

The property consists of a reception area, two closed offices, one next to reception and one at the far back, four large partially partitioned office spaces, a kitchen and a server room.

As you enter the office you have a large reception area adjacent to a large room ideal as a boardroom.

The property has CAT 6 cabling.

Communial ladies and gentlemans toilets.

Monthly rent exclusive of rates and service charges.