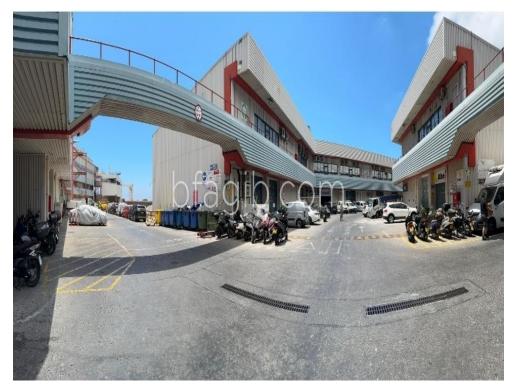

## SOUTH DISTRICT

COM.243 | Type: Store/Warehouse

£1,100,000

Prime Commercial Property for Sale – New Harbours, Gibraltar

- Location: Situated in the highly sought-after New Harbours industrial estate, offering excellent road access.
- Size & Layout: One of the largest available commercial units in Gibraltar, consisting of two interconnected units with a spacious footprint.
- Mezzanine Expansion: Cleverly designed mezzanines provide additional office space, maximizing the unit's functionality.
- Current Use: Currently home to one of Gibraltar's largest retail businesses, demonstrating its versatility and potential.
- Parking: Ownership of eight private parking spaces ideal for staff or customer use.
- Endless Possibilities: Perfect for large enterprises looking to expand, with flexible options for retail, office, or storage space.