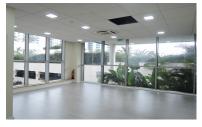

Office is fitted with laminate flooring and has a large admin office with a separate office which could be used as a board room or an individual office. Cat 5 cabling and telephone points throughout.

Viewing highly recommended.