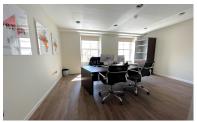

## MAIN STREET **GIBRALTAR**

COM:229 | Type: Offices £4,750 PCM

New to the market, an exceptional office unit in a purpose built commercial building on Main Street.

The office unit comes complete with 2 private office suites a large open plan desk area, large kitchen complete with fitted cabinetry and large table for dining, modern mens and ladies bathrooms, storage area and is fully fitted throughout with air-conditioning, double glazed windows and enjoys views of the North end of Main street.