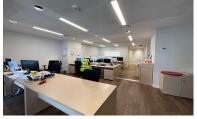

## MAIN STREET **GIBRALTAR**

COM:229 | Type: Offices £4,750 PCM

New to the market, an exceptional office unit in a purpose built commercial building on Main Street.

The office unit comes complete with 2 private office suites a large open plan desk area, large kitchen complete with fitted cabinetry and large table for dining, modern mens and ladies bathrooms, storage area and is fully fitted throughout with air-conditioning, double glazed windows and enjoys views of the North end of Main street.