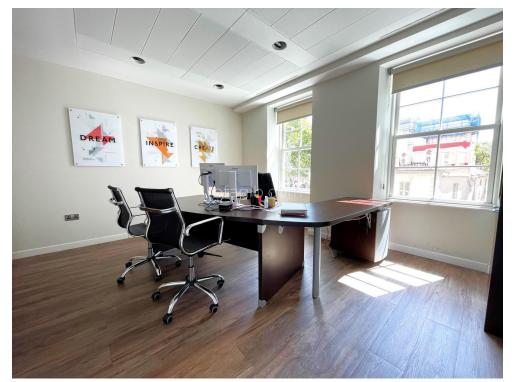

## MAIN STREET **GIBRALTAR**

COM:229 | Type: Offices £4,750 PCM

New to the market, an exceptional office unit in a purpose built commercial building on Main Street.

The office unit comes complete with 2 private office suites a large open plan desk area, large kitchen complete with fitted cabinetry and large table for dining, modern mens and ladies bathrooms, storage area and is fully fitted throughout with air-conditioning, double glazed windows and enjoys views of the North end of Main street.