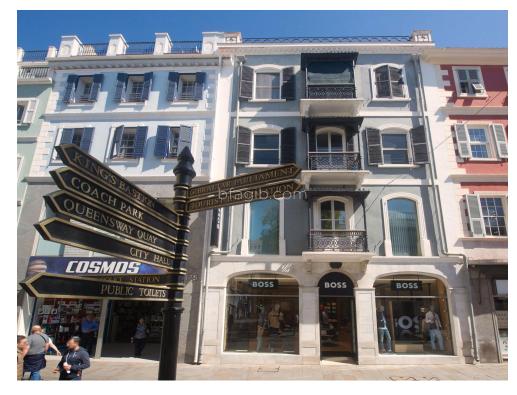

## MAIN STREET GIBRALTAR

COM.168 | Type: Offices £2,700 PCM

## Exclusive to BFA

A prime commercial property situated at the heart of Main Street opposite the main central square. The building has commercial retail space Fronting Main Street and leased out to "Hugo Boss" retail franchise, and the upper floors comprise compartmented office space at every floor level from 1  $^{\rm St}$  to 4  $^{\rm th}$  floor. The top floor has a specious terrace area over looking parliament building towards John Mackintosh Square, which can be extended over in part to increase the commercial space of the building.

Currently provides an internal demisable floor space of 772 m2 and external terrace area 87 m2. Ie total 859 m2.

Viewing high recommended !. Change of use to Residential possible over currently vacant areas ie top floor can provide for penthouse accommodation.