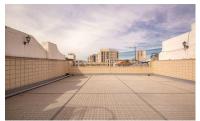

## Exclusive to BFA

A prime commercial property situated at the heart of Main Street opposite the main central square. The building has commercial retail space Fronting Main Street and leased out to "Hugo Boss" retail franchise, and the upper floors comprise compartmented office space at every floor level from 1  $^{\rm St}$  to 4  $^{\rm th}$  floor. The top floor has a specious terrace area over looking parliament building towards John Mackintosh Square, which can be extended over in part to increase the commercial space of the building.

Currently provides an internal demisable floor space of 772 m2 and external terrace area 87 m2. Ie total 859 m2.

Viewing high recommended !. Change of use to Residential possible over currently vacant areas ie top floor can provide for penthouse accommodation.