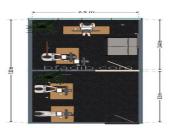

## **PROPERTY DETAILS:**

| Service charges:         | £180.00 per month        |
|--------------------------|--------------------------|
| Current rates:           | n.a.                     |
| Interior Size:           | 17m <sup>2</sup>         |
| Lease terms:             | One year licence granted |
| renewable upon agreement |                          |