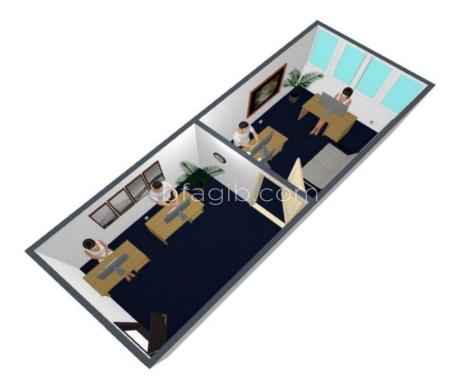

Office Suite 7a & 7b on the Fourth Floor wih views to the Rock -To Let - Fitted with carpet.

Rent: £540.00 per month

Service Charge: £180.00 per month

Management Fee: £30.00 per month

Conditions for renting:

## **PROPERTY DETAILS:**

| Service charges:         | £180.00 per month        |
|--------------------------|--------------------------|
| Current rates:           | n.a.                     |
| Interior Size:           | 17m <sup>2</sup>         |
| Lease terms:             | One year licence granted |
| renewable upon agreement |                          |