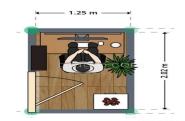

## PROPERTY DETAILS:

Service charges: Interior Size: Lease terms: £90 per month 2 3m

Lease terms: One year licence granted renewable upon agreement

m www.bfagib.com

Disclaimer: whilst every care has been taken in the preparation of these particulars, neither the agent nor the vendor accept any responsibility for error or omission, nor do they constitute a contract