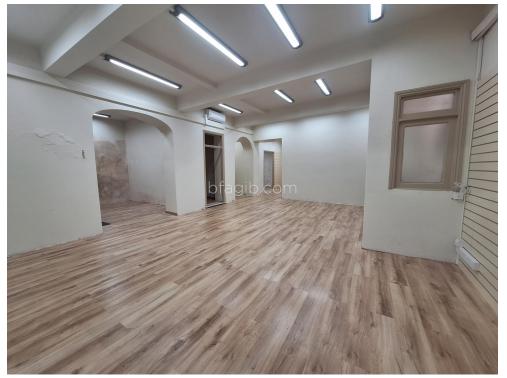

## Key Features:

Prime Location: Situated on Irish Town with dual access—front entrance on Irish Town and rear access via Line Wall Road.

Size: Generous internal area of 134 m<sup>2</sup>.

## Layout:

- Main open-plan room
- Multiple smaller rooms suitable for private offices, consultation rooms, or storage
- Large back room with rear exit to Line Wall Road

Easy Access: Ground floor entry with convenient loading and customer access.