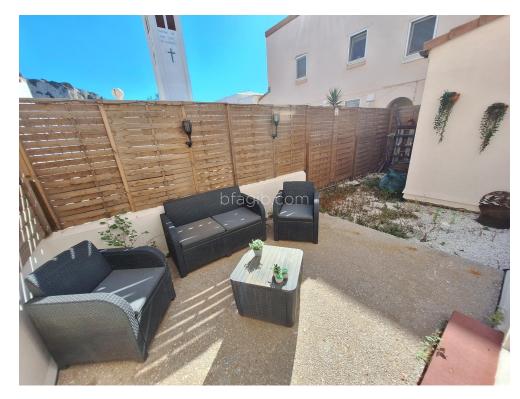

## SOUTH DISTRICT **GIBRALTAR** GIB:33674 | Bedrooms: 2 | Bathrooms: 1

BFA would like to present this fully refurbished 2 bed, semi-detached house located in a peaceful South district area, with 2 private patios, one in the front of the house, the other at the back, perfect for those looking for outside space.

The property has large living spaces and lots of natural light.

It is only a 20 minute drive to the airport or the Spanish frontier in car, and 10 minutes from the centre of town with all its amenities.