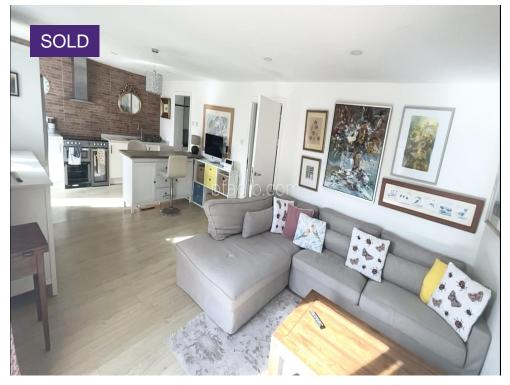

## SOUTH DISTRICT GIBRALTAR

GIB:33656 | Bedrooms: 2 | Bathrooms: 1

£550,000

New to BFA!

This fully refurbished 2 bed, semi-detached house located in a peaceful South district area, with its own private patio, perfect for those looking for outside space.

In car from the property, it is only a 20 minute drive to the airport or the Spanish frontier, and 10 minutes from the centre of town with all its amenities.

The property has large living spaces and all the bedrooms enjoy morning sunlight.