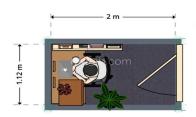

## PROPERTY DETAILS:

Presently paying £60.00 Service charges:

per month

3m Interior Size:

Lease terms: one year licence

renewable upon agreement