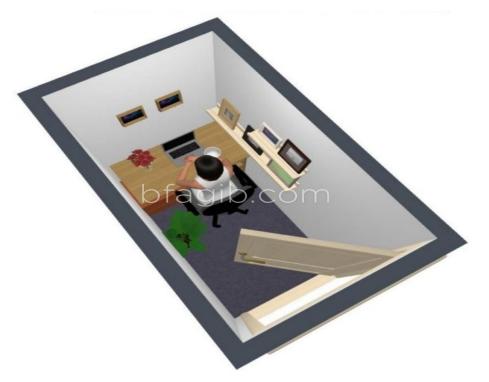

## GARRISON HOUSE GIBRALTAR

COM.162 | Type: Offices

£300 PCM

Office Suite, First Floor - To Let - Fitted with carpets.

Rent: £230.00 per month

Service Charge: £60.00 per month ( Rates and electricity form part of the service charge.)

## PROPERTY DETAILS:

Presently paying £60.00 Service charges:

per month

3m Interior Size:

Lease terms: one year licence

renewable upon agreement