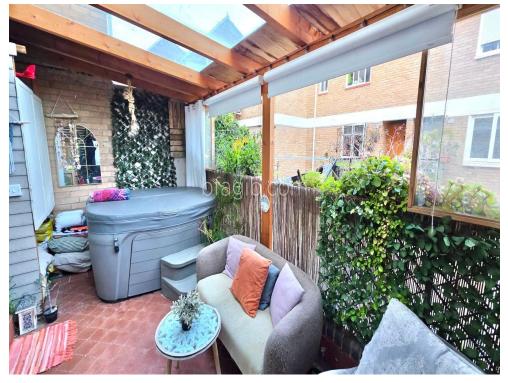

## ROSIA DALE GIBRALTAR

**\$1172** | Bedrooms: 3 | Bathrooms: 1

£425,000

Charming 3-Bedroom Duplex with Outdoor Space in Rosia Dale

Located in the peaceful South District, this beautifully maintained three-bedroom, one-bathroom duplex offers a unique blend of comfort and convenience. With a generous 78m² of internal living space, the property also benefits from an additional 14m² private terrace, thoughtfully enclosed to create a bright conservatory — perfect for year-round relaxation or entertaining.

## Key Features:

- Three comfortable bedrooms and a modern family bathroom
- 78m² internal area plus a 14m² enclosed terrace/conservatory
- West-facing aspect for warm afternoon sun
- Quiet South District location with a peaceful atmosphere