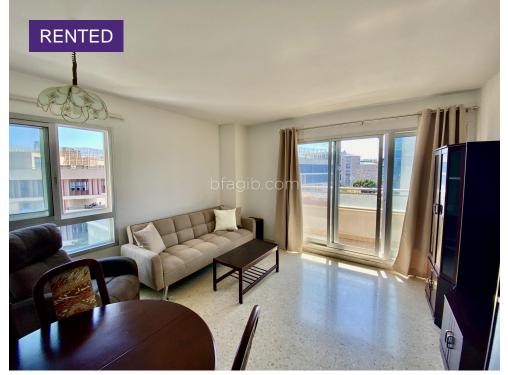

## WATERGARDENS GIBRALTAR

GIBRENT.916 | Bedrooms: 1 | Bathrooms: 1

£1,300 PCM

Modern 1-Bedroom Apartment in the Popular Watergardens Development!

Situated on the 4th floor of the highly desirable Watergardens complex, this well-presented apartment offers both comfort and convenience-just a short stroll from the town centre and surrounded by an array of restaurants, shops, and bars.

## Key Features:

- Prime Location: Minutes from the town centre with local amenities right on your doorstep
- Spacious Bedroom: Includes a built-in wardrobe for ample storage
- · Bright Living Area: Opens onto a generous 10 sqm private terrace with partial Marina views and south/west orientation
- Fully Equipped Kitchen: Separate from the living space and complete with white goods
- Modern Bathroom: Features a walk-in shower and a bidet
- · Private Parking: Residents can access the communal car park on a first-come, first-served basis
- Immediate Availability: Move-in ready Perfect for professionals or couples looking to enjoy a central yet tranquil lifestyle in one of the area's most sought-after developments.