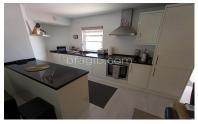

## Key Features:

- Two bedrooms and one bathroom
- Approximately 51sqm of internal living space
- Private gated patio at the entrance
- Well maintained throughout
- Offered unfurnished