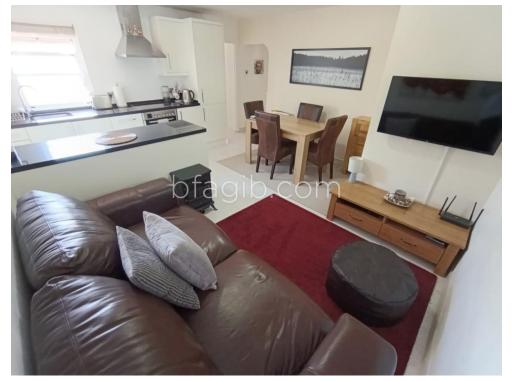

## SOUTH DISTRICT GIBRALTAR

S1186 | Bedrooms: 2 | Bathrooms: 1

£245,000

Delightful Ground Floor Apartment - South District

This well-presented apartment is located in the desirable South District and offers a comfortable and convenient lifestyle.

## Key Features:

- Two bedrooms and one bathroom
- Approximately 51sqm of internal living space
- Private gated patio at the entrance
- Well maintained throughout
- Offered unfurnished