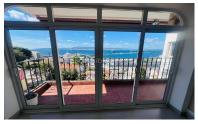

## Property Highlights:

Living Room: Spacious and bright, with large glass patio doors leading to a private 8m² terrace — perfect for relaxing or enjoying the stunning Bay views.

Kitchen: Open plan, fully equipped, featuring a sleek breakfast bar ideal for dining or entertaining.