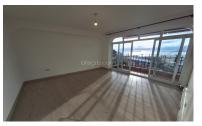

## Property Highlights:

Living Room: Spacious and bright, with large glass patio doors leading to a private 8m² terrace — perfect for relaxing or enjoying the stunning Bay views.

Kitchen: Open plan, fully equipped, featuring a sleek breakfast bar ideal for dining or entertaining.