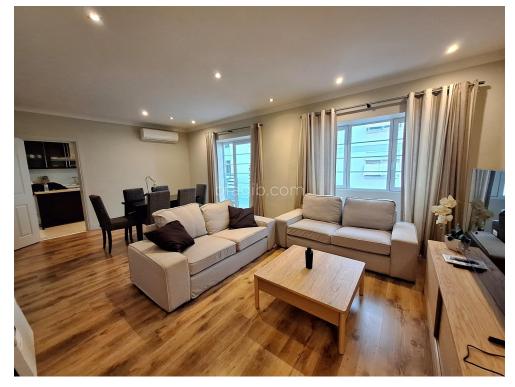

## PROPERTY FEATURES:

• Air-conditioning

Stunning two Bedroom Apartment for Rent in the South District!

Welcome to this beautiful two bedroom, two-bathroom apartment located in the sought-after South District. With a generous living area of approximately 110m², this home offers a bright and spacious living room that seamlessly flows into an open-plan kitchen, perfect for modern living and entertaining.

The apartment features a large master bedroom complete with fitted wardrobes, providing ample storage space. All rooms are equipped with air conditioning and heating to ensure comfort year-round. The property is available for immediate occupancy, offering a great opportunity to settle into a desirable location.