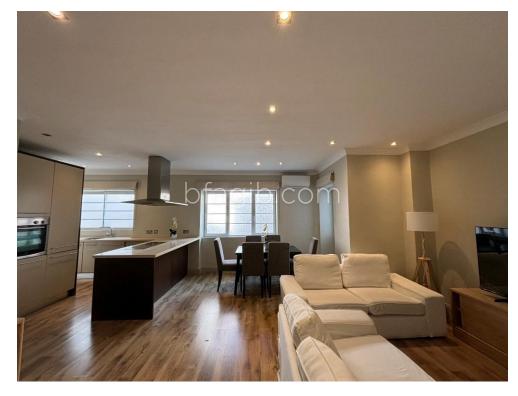

## SOUTH DISTRICT GIBRALTAR Rentgib:490 | Bedrooms: 3 | Bathrooms: 2 £2,200 PCM

Welcome to this stunning three-bedroom, two-bathroom apartment offering approximately 110m<sup>2</sup> of spacious living.

The large living and dining room opens onto a generous 20m<sup>2</sup> balcony, providing breathtaking Rock views.

All bedrooms come with fitted cupboards for ample storage, making it ideal for comfortable living.