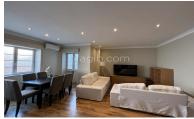

## SOUTH DISTRICT GIBRALTAR Rentgib:490 | Bedrooms: 3 | Bathrooms: 2 £2,200 PCM

Welcome to this stunning three-bedroom, two-bathroom apartment offering approximately 110m<sup>2</sup> of spacious living.

The large living and dining room opens onto a generous 20m<sup>2</sup> balcony, providing breathtaking Rock views.

All bedrooms come with fitted cupboards for ample storage, making it ideal for comfortable living.