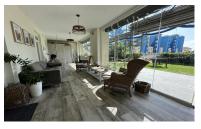

Further boasts a generous 82m2 Garden and a covered veranda which is a room in itself, used all year round thanks to the installation of Glass curtains. Theprivate garden is accessed via the kitchen and lounge and is the perfect setting for private outdoor dining.