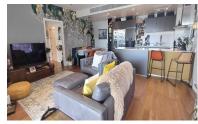

The internal accommodation comprises a hallway, modern open-plan living/dining and kitchen area, three bedrooms (master bedroom with ensuite), and two bathrooms spread over an internal floor area of 117 m<sup>2</sup>. The spacious terrace provides an outdoor space to relax and enjoy the impressive Mediterranean sunsets.

The apartment boasts a very high standard of finish, with a thoughtfully redesigned kitchen that maximises the workspace and takes advantage of the stunning views. In addition, all the appliances have been upgraded, and filtered water has been installed at the mains.