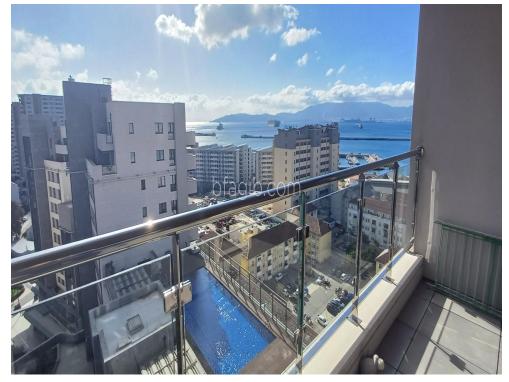

## STYLISH 3-BEDROOM PENTHOUSE APARTMENT WITH BREATHTAKING VIEWS

BFA Estate Agents are pleased to offer this stylish three-bedroom, two-bathroom penthouse apartment set on the 13th floor of this sought-after development. It is serviced by dual high-speed elevators and boasts stunning southwest-facing views over the sea and the Rock.

The internal accommodation comprises a hallway, modern open-plan living/dining and kitchen area, three bedrooms (master bedroom with ensuite), and two bathrooms spread over an internal floor area of 117 m<sup>2</sup>. The spacious terrace provides an outdoor space to relax and enjoy the impressive Mediterranean sunsets.