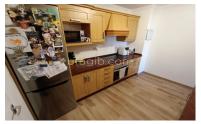

The apartment features:

- Size: Approximately 64sqm, including a private covered balcony
- Bedrooms: Two spacious bedrooms
- Bathroom: One well-appointed bathroom
- Kitchen: Large kitchen with a dedicated utility area
- Furnishings: Partly furnished for added convenience
- Parking: Private covered parking space
- Residency: Subject to residency restrictions
- Ownership: Leasehold
- Certificate of Fitness: In place for peace of mind.