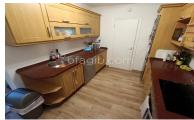

The apartment features:

- Size: Approximately 64sqm, including a private covered balcony
- Bedrooms: Two spacious bedrooms
- Bathroom: One well-appointed bathroom
- Kitchen: Large kitchen with a dedicated utility area
- Furnishings: Partly furnished for added convenience
- Parking: Private covered parking space
- Residency: Subject to residency restrictions
- Ownership: Leasehold
- Certificate of Fitness: In place for peace of mind.