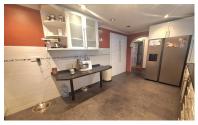

## Features:

Large bedrooms, one of them, with an on suite.

A modern kitchen with Silestone worktops and complete with white goods.

A west facing balcony with views of the Bay. Double glazed tinted windows throughout, with mosquito nets for added comfort.