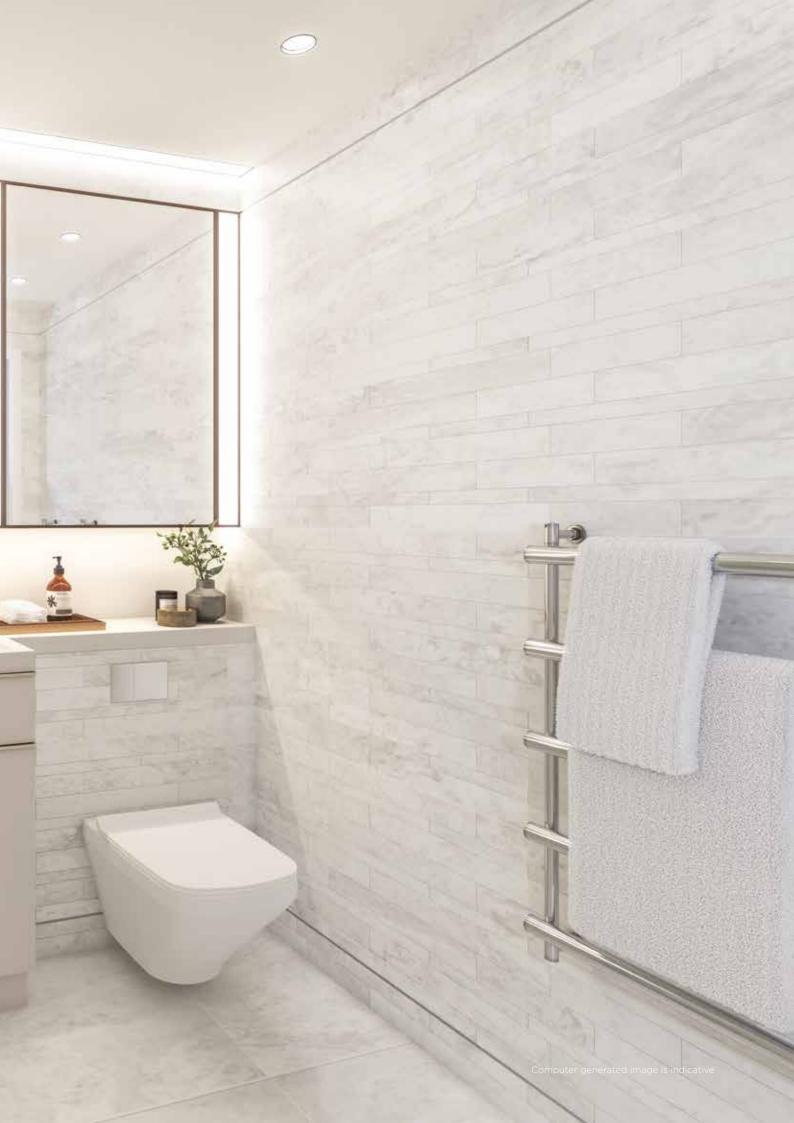

| BATHROOMS                                                                 | STUDIO | STUDIO | 1-BED | 1BED<br>PREMIUM | 2-BED | 3-BED | 4-BED | 5-BED | PENTHOUSE |
|---------------------------------------------------------------------------|--------|--------|-------|-----------------|-------|-------|-------|-------|-----------|
| Wash basins (Villeroy and Boch or similar)                                | •      | •      | •     | •               | •     | •     | •     | •     | •         |
| Taps (Hansgrohe or similar)                                               | •      | •      | •     | •               | •     | •     | •     | •     | •         |
| Heated towel rail                                                         | •      | •      | •     | •               | •     | •     | •     | •     | •         |
| Vanity unit and composite stone countertop                                | •      | •      | •     | •               | •     | •     | •     | •     | •         |
| Glass shower screens                                                      | •      | •      | •     | •               | •     | •     | •     | •     | •         |
| Wall mounted toilet (Villeroy and Boch or similar) with soft closing seat | •      | •      | •     | •               | •     | •     | •     | •     | •         |
| Integrated storage                                                        | •      | •      | •     | •               | •     | •     | •     | •     | •         |
| Mirror with wall lights                                                   | •      | •      | •     | •               | •     | •     | •     | •     | •         |
| Anti-fog mirrors (master and ensuite bathrooms)                           | •      | •      | •     | •               | •     | •     | •     | •     | •         |
| Concealed Bluetooth® speakers (master bathrooms)                          | •      | •      | •     | •               | •     | •     | •     | •     | •         |
| Underfloor heating (master and ensuite bathrooms)                         | •      | •      | •     | •               | •     | •     | •     | •     | •         |
| Extractor fan                                                             | •      | •      | •     | •               | •     | •     | •     | •     | •         |
| Dimming light for night time use                                          | •      | •      | •     | •               | •     | •     | •     | •     | •         |
| Twin wash basin (master bathroom)                                         |        |        |       |                 |       |       | •     | •     | •         |
| ELECTRICAL                                                                |        |        |       |                 |       |       |       |       |           |
| Polished stainless steel switch plates and switches                       | •      | •      | •     | •               | •     | •     | •     | •     | •         |
| Sockets for TV, telephone and broadband in living rooms and bedrooms      | •      | •      | •     | •               | •     | •     | •     | •     | •         |
| Dimming lighting in living room, bedrooms and bathrooms                   | •      | •      | •     | •               | •     | •     | •     | •     | •         |
| Lighting and power sockets to balconies                                   | •      | •      | •     | •               | •     | •     | •     | •     | •         |
| USB sockets in kitchens and bedrooms integrated with power                | •      | •      | •     | •               | •     | •     | •     | •     | •         |