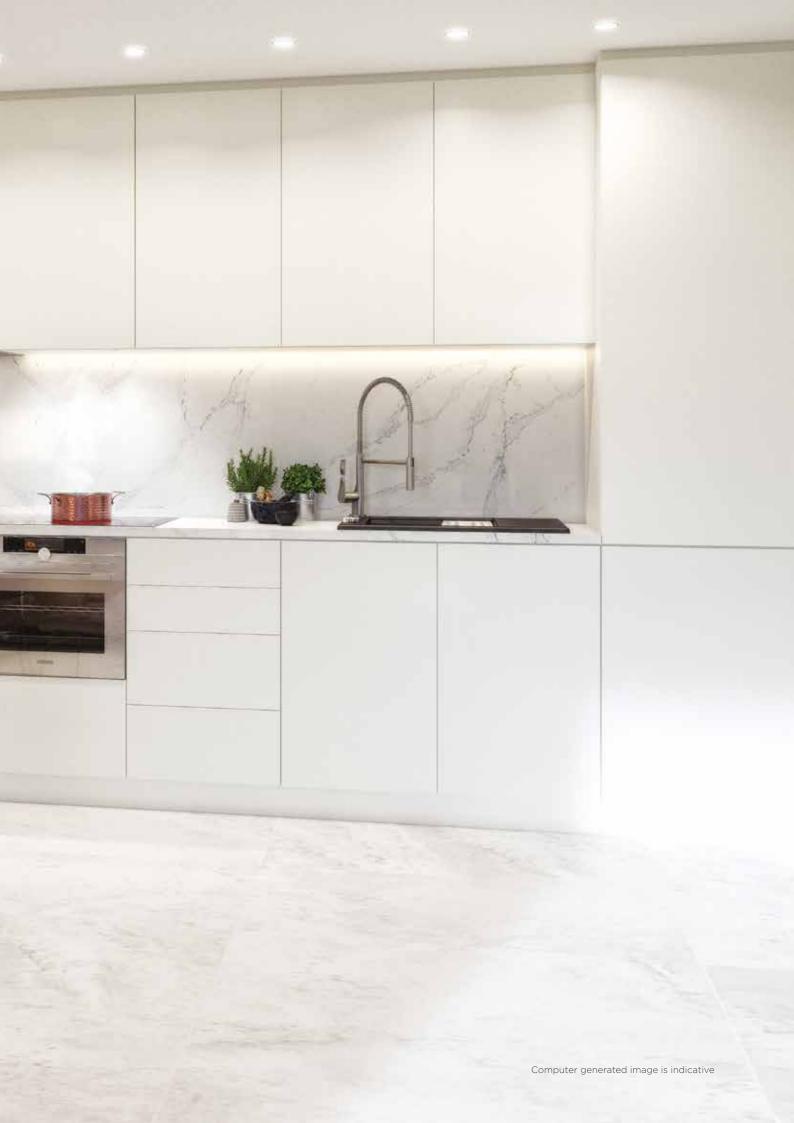

| SPECIFICATION                                                                                                   | STUDIO           | STUDIO           | 1-BED         | 1 BED<br>PREMIUM | 2-BED          | 3-BED          | 4-BED       | 5-BED       | PENTHOUSE   |
|-----------------------------------------------------------------------------------------------------------------|------------------|------------------|---------------|------------------|----------------|----------------|-------------|-------------|-------------|
| GENERAL                                                                                                         |                  |                  |               |                  |                |                |             |             |             |
| Air conditioning split units, both heating and cooling                                                          | •                | •                | •             | •                | •              |                |             | •           |             |
| Balconies to all units                                                                                          | •                | •                | •             | •                | •              | •              | •           | •           | •           |
| Brushed stainless steel ironmongery                                                                             | •                | •                | •             | •                | •              | •              | •           | •           | •           |
| Anodised aluminium double glazed balcony doors and windows                                                      | •                | •                | •             | •                | •              | •              | •           | •           | •           |
| Utility cupboard with plumbing and electrical sockets for washing machine & dryer as well as integrated storage | •                | •                | •             | •                | •              | •              | •           | •           | •           |
| Ceramic tiled floors throughout (Porcelanosa or similar)                                                        | •                | •                | •             | •                | •              | •              | •           | •           | •           |
| Sprinkler system in apartments and throughout                                                                   | •                | •                | •             | •                | •              | •              | •           | •           | •           |
| Alternative colourway interior design available                                                                 | •                | •                | •             | •                | •              | •              | •           | •           | •           |
| Fitted wardrobes to all bedrooms with ensuite bathrooms                                                         | •                | •                | •             | •                | •              | •              | •           | •           | •           |
| KITCHENS                                                                                                        |                  |                  |               |                  |                |                |             |             |             |
| Bespoke fitted kitchen                                                                                          | •                | •                | •             | •                | •              | •              | •           | •           | •           |
| Quartz worktop (Silestone® or similar) with integrated draining area and splashback.                            | •                | •                | •             | •                | •              | •              | •           | •           | •           |
| Instant boiling water tap                                                                                       | •                | •                | •             | •                | •              | •              | •           | •           | •           |
| Integrated dishwasher (Siemens or similar )                                                                     | •                | •                | •             | •                | •              | •              | •           | •           | •           |
| Electric hob (Siemens or similar)                                                                               | 2-<br>Ring       | 4-<br>Ring       | 4-<br>Ring    | 4-<br>Ring       | 4-<br>Ring     | 4-<br>Ring     | 4-<br>Ring  | 5-<br>Ring  | 5-<br>Ring  |
| Electric ovens (Siemens or similar)                                                                             | •                | •                | •             | •                | •              | •              | •           | •           | •           |
| Integrated fridge freezer (Siemens or similar)                                                                  | Under<br>Counter | Under<br>Counter | 1 ½<br>Height | 1 ½<br>Height    | Full<br>Height | Full<br>Height | US<br>Style | US<br>Style | US<br>Style |
| Built-in microwave oven                                                                                         |                  |                  |               | •                | •              | •              | •           | •           | •           |
| Wine fridge                                                                                                     |                  |                  |               |                  |                |                | •           | •           | •           |