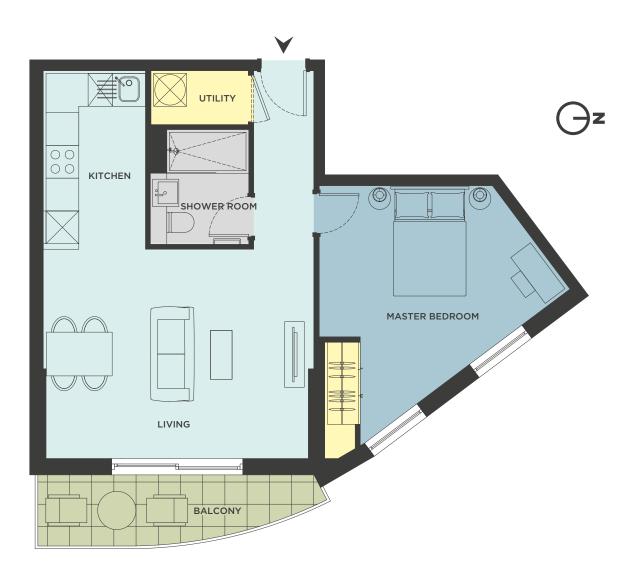

|                  | 2                | 10L        |
|          |                                                              |             |                   |            |                  |            |                  |                  |                  |            |



### TYPE A

STANDARD STUDIO - INTERNAL AREA 34.7 sq m | EXTERNAL AREA 6.6 sq m











#### TYPE B

STANDARD STUDIO - INTERNAL AREA 34.7 sq m | EXTERNAL AREA 5.8 sq m





#### TYPE C

STANDARD STUDIO - INTERNAL AREA 29.6 sq m | EXTERNAL AREA 5.8 sq m









#### TYPE D

PREMIUM STUDIO - INTERNAL AREA 38.1 sq m | EXTERNAL AREA 8.0 sq m











#### TYPE E

PREMIUM STUDIO - INTERNAL AREA 38.1 sq m | EXTERNAL AREA 7.3 sq m





### TYPE F

STANDARD 1 BED - INTERNAL AREA 50.1 sq m | EXTERNAL AREA 5.8 sq m







# TYPE G

STANDARD 1 BED - INTERNAL AREA 51.0 sq m | EXTERNAL AREA 10.0 sq m









# TYPE H

PREMIUM 1 BED - INTERNAL AREA 66.7 sq m | EXTERNAL AREA 10.0 sq m







#### TYPE L

PREMIUM 2 BED - INTERNAL AREA 70.6 sq m | EXTERNAL AREA 13.2 sq m









### TYPE M

PREMIUM 3 BED - INTERNAL AREA 107.3 sq m | EXTERNAL AREA 17.3 sq m





# TYPE O

PREMIUM 3 BED - INTERNAL AREA 125.0 sq m | EXTERNAL AREA 65.5 sq m







### TYPE Q

PREMIUM 4 BED - INTERNAL AREA 159.5 sq m | EXTERNAL AREA 85.4 sq m







#### TYPF T

PREMIUM 5 BED - INTERNAL AREA 227.4 sq m | EXTERNAL AREA 36.3 sq m







### TYPE V

PREMIUM 5 BED - INTERNAL AREA 244.1 sq m | EXTERNAL AREA 155.0 sq m







### TYPE W

PREMIUM 5 BED - INTERNAL AREA 224.1 sq m | EXTERNAL AREA 36.3 sq m











# FOR FURTHER INFOR