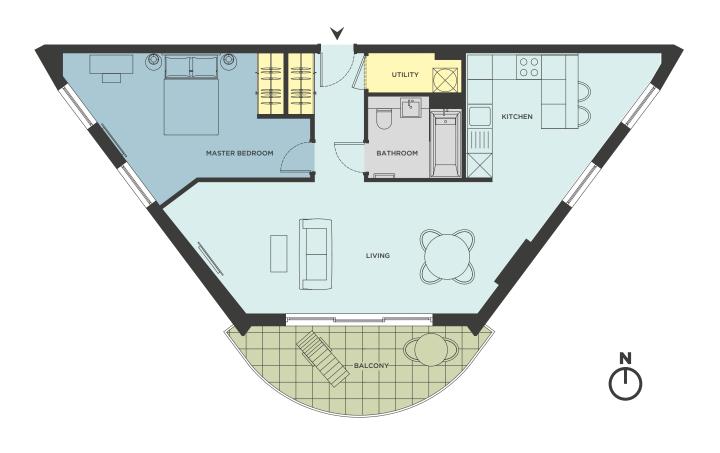

|                  |            |                  |                  |                  |            |



### TYPE A

STANDARD STUDIO - INTERNAL AREA 34.7 sq m | EXTERNAL AREA 6.6 sq m











#### TYPE B

STANDARD STUDIO - INTERNAL AREA 34.7 sq m | EXTERNAL AREA 5.8 sq m





#### TYPE C

STANDARD STUDIO - INTERNAL AREA 29.6 sq m | EXTERNAL AREA 5.8 sq m









#### TYPE D

PREMIUM STUDIO - INTERNAL AREA 38.1 sq m | EXTERNAL AREA 8.0 sq m











#### TYPE E

PREMIUM STUDIO - INTERNAL AREA 38.1 sq m | EXTERNAL AREA 7.3 sq m





### TYPE F

STANDARD 1 BED - INTERNAL AREA 50.1 sq m | EXTERNAL AREA 5.8 sq m







# TYPE G

STANDARD 1 BED - INTERNAL AREA 51.0 sq m | EXTERNAL AREA 10.0 sq m









# TYPE H

PREMIUM 1 BED - INTERNAL AREA 66.7 sq m | EXTERNAL AREA 10.0 sq m







#### TYPE L

PREMIUM 2 BED - INTERNAL AREA 70.6 sq m | EXTERNAL AREA 13.2 sq m









### TYPE M

PREMIUM 3 BED - INTERNAL AREA 107.3 sq m | EXTERNAL AREA 17.3 sq m





# TYPE O

PREMIUM 3 BED - INTERNAL AREA 125.0 sq m | EXTERNAL AREA 65.5 sq m







### TYPE Q

PREMIUM 4 BED - INTERNAL AREA 159.5 sq m | EXTERNAL AREA 85.4 sq m







#### TYPF T

PREMIUM 5 BED - INTERNAL AREA 227.4 sq m | EXTERNAL AREA 36.3 sq m







### TYPE V

PREMIUM 5 BED - INTERNAL AREA 244.1 sq m | EXTERNAL AREA 155.0 sq m







### TYPE W

PREMIUM 5 BED - INTERNAL AREA 224.1 sq m | EXTERNAL AREA 36.3 sq m











# FOR FURTHER INFORMATION

If you would like any further information about EuroCity, or to discuss an opportunity to invest in its exciting future, please contact a member of the team who