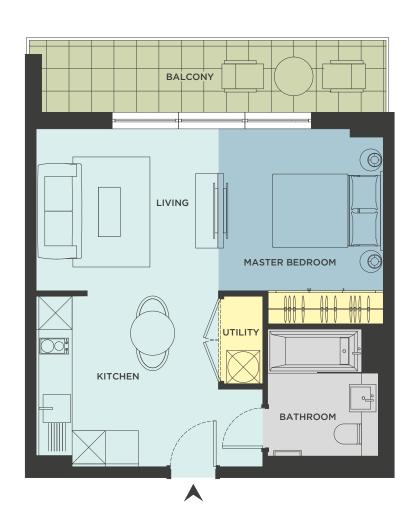

|
| FLOOR 04 |                                                              |             |                   |            |                  |            |                  |                  | 2                | 10L        |
|          |                                                              |             |                   |            |                  |            |                  |                  |                  |            |



### TYPE A

STANDARD STUDIO - INTERNAL AREA 34.7 sq m | EXTERNAL AREA 6.6 sq m











#### TYPE B

STANDARD STUDIO - INTERNAL AREA 34.7 sq m | EXTERNAL AREA 5.8 sq m





#### TYPE C

STANDARD STUDIO - INTERNAL AREA 29.6 sq m | EXTERNAL AREA 5.8 sq m









#### TYPE D

PREMIUM STUDIO - INTERNAL AREA 38.1 sq m | EXTERNAL AREA 8.0 sq m











#### TYPE E

PREMIUM STUDIO - INTERNAL AREA 38.1 sq m | EXTERNAL AREA 7.3 sq m





### TYPE F

STANDARD 1 BED - INTERNAL AREA 50.1 sq m | EXTERNAL AREA 5.8 sq m







# TYPE G

STANDARD 1 BED - INTERNAL AREA 51.0 sq m | EXTERNAL AREA 10.0 sq m









# TYPE H

PREMIUM 1 BED - INTERNAL AREA 66.7 sq m | EXTERNAL AREA 10.0 sq m







#### TYPE L

PREMIUM 2 BED - INTERNAL AREA 70.6 sq m | EXTERNAL AREA 13.2 sq m









### TYPE M

PREMIUM 3 BED - INTERNAL AREA 107.3 sq m | EXTERNAL AREA 17.3 sq m





# TYPE O

PREMIUM 3 BED - INTERNAL AREA 125.0 sq m | EXTERNAL AREA 65.5 sq m







### TYPE Q

PREMIUM 4 BED - INTERNAL AREA 159.5 sq m | EXTERNAL AREA 85.4 sq m







#### TYPF T

PREMIUM 5 BED - INTERNAL AREA 227.4 sq m | EXTERNAL AREA 36.3 sq m







### TYPE V

PREMIUM 5 B