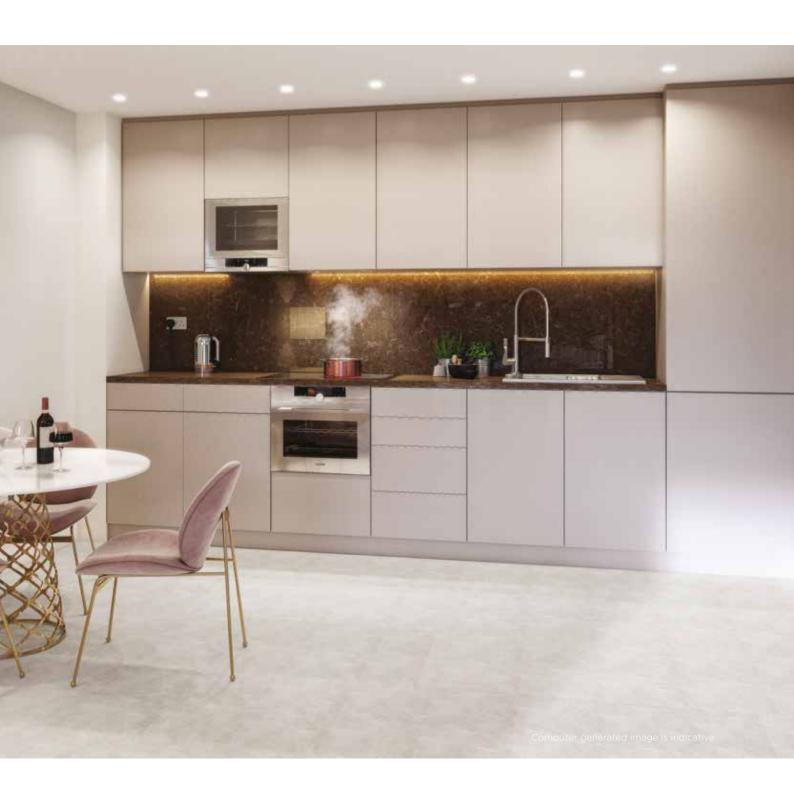

# THE GOLD STANDARD

All apartments at Murano are offered in our Light Tones palette as standard. Cool, light and airy, all living spaces are finished with simple elegance, to create a seamless journey from the dramatic entrance lobby, right into your home.

| SPECIFICATION                                                                                                   | STUDIO           | STUDIO           | 1-BED         | 1 BED<br>PREMIUM | 2-BED          | 3-BED          | 4-BED       | 5-BED       | PENTHOUSE   |
|-----------------------------------------------------------------------------------------------------------------|------------------|------------------|---------------|------------------|----------------|----------------|-------------|-------------|-------------|
| GENERAL                                                                                                         |                  |                  |               |                  |                |                |             |             |             |
| Air conditioning split units, both heating and cooling                                                          | •                | •                | •             | •                | •              |                |             | •           |             |
| Balconies to all units                                                                                          | •                | •                | •             | •                | •              | •              | •           | •           | •           |
| Brushed stainless steel ironmongery                                                                             | •                | •                | •             | •                | •              | •              | •           | •           | •           |
| Anodised aluminium double glazed balcony doors and windows                                                      | •                | •                | •             | •                | •              | •              | •           | •           | •           |
| Utility cupboard with plumbing and electrical sockets for washing machine & dryer as well as integrated storage | •                | •                | •             | •                | •              | •              | •           | •           | •           |
| Ceramic tiled floors throughout (Porcelanosa or similar)                                                        | •                | •                | •             | •                | •              | •              | •           | •           | •           |
| Sprinkler system in apartments and throughout                                                                   | •                | •                | •             | •                | •              | •              | •           | •           | •           |
| Alternative colourway interior design available                                                                 | •                | •                | •             | •                | •              | •              | •           | •           | •           |
| Fitted wardrobes to all bedrooms with ensuite bathrooms                                                         | •                | •                | •             | •                | •              | •              | •           | •           | •           |
| KITCHENS                                                                                                        |                  |                  |               |                  |                |                |             |             |             |
| Bespoke fitted kitchen                                                                                          | •                | •                | •             | •                | •              | •              | •           | •           | •           |
| Quartz worktop (Silestone® or similar) with integrated draining area and splashback.                            | •                | •                | •             | •                | •              | •              | •           | •           | •           |
| Instant boiling water tap                                                                                       | •                | •                | •             | •                | •              | •              | •           | •           | •           |
| Integrated dishwasher (Siemens or similar )                                                                     | •                | •                | •             | •                | •              | •              | •           | •           | •           |
| Electric hob (Siemens or similar)                                                                               | 2-<br>Ring       | 4-<br>Ring       | 4-<br>Ring    | 4-<br>Ring       | 4-<br>Ring     | 4-<br>Ring     | 4-<br>Ring  | 5-<br>Ring  | 5-<br>Ring  |
| Electric ovens (Siemens or similar)                                                                             | •                | •                | •             | •                | •              | •              | •           | •           | •           |
| Integrated fridge freezer (Siemens or similar)                                                                  | Under<br>Counter | Under<br>Counter | 1 ½<br>Height | 1 ½<br>Height    | Full<br>Height | Full<br>Height | US<br>Style | US<br>Style | US<br>Style |
| Built-in microwave oven                                                                                         |                  |                  |               | •                | •              | •              | •           | •           | •           |
| Wine fridge                                                                                                     |                  |                  |               |                  |                |                | •           | •           | •           |