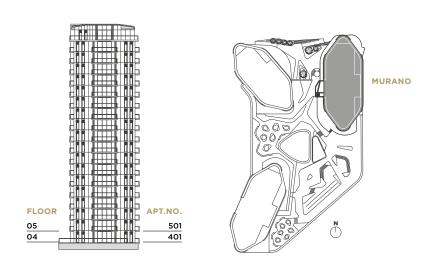

|          |                                                              | 48 - STUDIO | 29 - PREM. STUDIO | 32 - 1 BED | 13 - PREM. 1 BED | 16 – 2 BED | 04-3 BED         | 01 - 4 BED       | 04 - 5 BED       | FLOOR TYPE |
|----------|--------------------------------------------------------------|-------------|-------------------|------------|------------------|------------|------------------|------------------|------------------|------------|
| FLOOR 22 |                                                              |             |                   |            |                  |            | 1                | 1                |                  | 1L         |
| FLOOR 21 |                                                              | 3           | 1                 | 2          |                  | 1          | 1                | · <b>- · -</b> · | - · <b>-</b> · · | 13L        |
| FLOOR 20 |                                                              | 3           | 1                 | 2          |                  | 1          | 1                | · <b>- · -</b> · |                  | 13L        |
| FLOOR 19 | ·-·· <u>·</u>                                                | 3           | 1                 | 2          |                  | 1          | 1                |                  |                  | 13L        |
| FLOOR 18 | ·-·- <del>[]                                    </del>       | 3           | 2                 | 2          | 1                | 1          |                  |                  | - · <b>-</b> · · | 14L        |
| FLOOR 17 | ·-·-· <del>□┧┧╛╎╢┶┿┯╗</del> ┼┧╁╬╌┄┄╌                         | 3           | 2                 | 2          | 1                | 1          |                  |                  | - · <b>-</b> · · | 14L        |
| FLOOR 16 | ·-·-· <del>□┨</del> ┪═┼ <del>╢┇╤</del> ╌╌╌                   | 3           | 2                 | 2          | 1                | 1          | <b>-</b>         | · <b></b> -      | - · <b>-</b> · · | 14L        |
| FLOOR 15 | ·-·-· <del>[:                                    </del>      | 3           | 2                 | 2          | 1                | 1          |                  |                  | <b>-</b>         | 14L        |
| FLOOR 13 | ·-·-· <u>ᡛᠯᡶᠯᡶᠯ-┼╫╁╁╁╁╫</u> ┼╁ <u>╂╂</u> ;·-·-·-             | 3           | 2                 | 2          | 1                | 1          |                  |                  | _ · <b>_</b> ·   | 14L        |
|          | ·-·-· <del>[:]]]] -</del> · <del></del>                      | 3           |                   | <b>-</b>   | 1                |            |                  | · <b></b> -      | _ · <b>_</b> ·-  | :-:-       |
| FLOOR 13 | ·-·-· <u>[:[] [] -</u> ·-·-·-                                | <u></u>     | 2                 | 2          |                  | 1          | <b>-</b>         | · <b></b> -      | _ · <b>_</b> · · | 14L        |
| FLOOR 12 | ·-·-· <u>  [] [] -                                      </u> | 3           | 2                 | <u>_</u>   | 1                | 1          | - · <b>-</b> ·-  | · <b>- · -</b> · | - · <b>-</b> · · | 14L        |
| FLOOR 11 | <u> -                                </u>                    | 3           | 2                 | 2          | 1                | 1          | <b>-</b>         | · <b></b> -      | <b>_</b>         | 14L        |
| FLOOR 10 | ·-·- <del> -</del> -                                         | 3           | 2                 | 2          | 1                | 1          |                  |                  | <b>_</b>         | 14L        |
| FLOOR 09 | ·                                                            | 3           | 2                 | 2          | 1                | 1          | - · <b>-</b> · - |                  |                  | 14L        |
| FLOOR 08 |                                                              | 3           | 2                 | 2          | 1                | 1          |                  |                  |                  | 14L        |
| FLOOR 07 |                                                              | 3           | 2                 | 2          | 1                | 1          |                  |                  |                  | 14L        |
| FLOOR 06 |                                                              | 3           | 2                 | 2          | 1                | 1          |                  |                  |                  | 14L        |
| FLOOR 05 |                                                              |             |                   |            |                  |            |                  |                  | 2                | 12L        |
| FLOOR 04 |                                                              |             |                   |            |                  |            |                  |                  | 2                | 10L        |
|          |                                                              |             |                   |            |                  |            |                  |                  |                  |            |