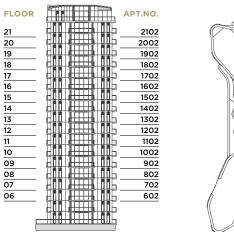

|          |                                                              | 48 - STUDIO | 29 - PREM. STUDIO | 32 - 1 BED | 13 - PREM. 1 BED | 16 – 2 BED | 04-3 BED         | 01 - 4 BED       | 04 - 5 BED       | FLOOR TYPE |
|----------|--------------------------------------------------------------|-------------|-------------------|------------|------------------|------------|------------------|------------------|------------------|------------|
| FLOOR 22 |                                                              |             |                   |            |                  |            | 1                | 1                |                  | 1L         |
| FLOOR 21 |                                                              | 3           | 1                 | 2          |                  | 1          | 1                | · <b>- · -</b> · | - · <b>-</b> · · | 13L        |
| FLOOR 20 |                                                              | 3           | 1                 | 2          |                  | 1          | 1                | · <b>- · -</b> · |                  | 13L        |
| FLOOR 19 | ·-·· <u>·</u>                                                | 3           | 1                 | 2          |                  | 1          | 1                |                  |                  | 13L        |
| FLOOR 18 | ·-·- <del>[]                                    </del>       | 3           | 2                 | 2          | 1                | 1          |                  |                  | - · <b>-</b> · · | 14L        |
| FLOOR 17 | ·-·-· <del>□┧┧╛╎╢┶┿┯╗</del> ┼┧╁╬╌┄┄╌                         | 3           | 2                 | 2          | 1                | 1          |                  |                  | - · <b>-</b> · · | 14L        |
| FLOOR 16 | ·-·-· <del>□┨</del> ┪═┼ <del>╢┇╤</del> ╌╌╌                   | 3           | 2                 | 2          | 1                | 1          | <b>-</b>         | · <b></b> -      | - · <b>-</b> · · | 14L        |
| FLOOR 15 | ·-·-· <del>[:                                    </del>      | 3           | 2                 | 2          | 1                | 1          |                  |                  | <b>-</b>         | 14L        |
| FLOOR 13 | ·-·-· <u>ᡛᠯᡶᠯᡶᠯ-┼╫╁╁╁╁╫</u> ┼╁ <u>╂╂</u> ;·-·-·-             | 3           | 2                 | 2          | 1                | 1          |                  |                  | _ · <b>_</b> ·   | 14L        |
|          | ·-·-· <del>[:]]]] -</del> · <del></del>                      | 3           |                   | <b>-</b>   | 1                |            |                  | · <b></b> -      | _ · <b>_</b> ·-  | :-:-       |
| FLOOR 13 | ·-·-· <u>[:[] [] -</u> ·-·-·-                                | <u></u>     | 2                 | 2          |                  | 1          | <b>-</b>         | · <b></b> -      | _ · <b>_</b> · · | 14L        |
| FLOOR 12 | ·-·-· <u>  [] [] -                                      </u> | 3           | 2                 | <u>_</u>   | 1                | 1          | - · <b>-</b> ·-  | · <b>- · -</b> · | - · <b>-</b> · · | 14L        |
| FLOOR 11 | <u> -                                </u>                    | 3           | 2                 | 2          | 1                | 1          | <b>-</b>         | · <b></b> -      | <b>_</b>         | 14L        |
| FLOOR 10 | ·-·- <del> -</del> -                                         | 3           | 2                 | 2          | 1                | 1          |                  |                  | <b>_</b>         | 14L        |
| FLOOR 09 | ·                                                            | 3           | 2                 | 2          | 1                | 1          | - · <b>-</b> · - |                  |                  | 14L        |
| FLOOR 08 |                                                              | 3           | 2                 | 2          | 1                | 1          |                  |                  |                  | 14L        |
| FLOOR 07 |                                                              | 3           | 2                 | 2          | 1                | 1          |                  |                  |                  | 14L        |
| FLOOR 06 |                                                              | 3           | 2                 | 2          | 1                | 1          |                  |                  |                  | 14L        |
| FLOOR 05 |                                                              |             |                   |            |                  |            |                  |                  | 2                | 12L        |
| FLOOR 04 |                                                              |             |                   |            |                  |            |                  |                  | 2                | 10L        |
|          |                                                              |             |                   |            |                  |            |                  |                  |                  |            |