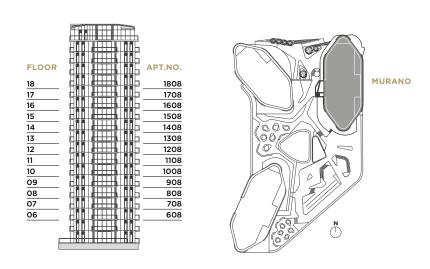

|          |                                                              | 48 - STUDIO | 29 - PREM. STUDIO | 32 - 1 BED | 13 - PREM. 1 BED | 16 – 2 BED | 04-3 BED         | 01 - 4 BED       | 04 - 5 BED       | FLOOR TYPE |
|----------|--------------------------------------------------------------|-------------|-------------------|------------|------------------|------------|------------------|------------------|------------------|------------|
| FLOOR 22 |                                                              |             |                   |            |                  |            | 1                | 1                |                  | 1L         |
| FLOOR 21 |                                                              | 3           | 1                 | 2          |                  | 1          | 1                | · <b>- · -</b> · | - · <b>-</b> · · | 13L        |
| FLOOR 20 |                                                              | 3           | 1                 | 2          |                  | 1          | 1                | · <b>- · -</b> · |                  | 13L        |
| FLOOR 19 | ·-·· <u>·</u>                                                | 3           | 1                 | 2          |                  | 1          | 1                |                  |                  | 13L        |
| FLOOR 18 | ·-·- <del>[]                                    </del>       | 3           | 2                 | 2          | 1                | 1          |                  |                  | - · <b>-</b> · · | 14L        |
| FLOOR 17 | ·-·-· <del>□┧┧╛╎╢┶┿┯╗</del> ┼┧╁╬╌┄┄╌                         | 3           | 2                 | 2          | 1                | 1          |                  |                  | - · <b>-</b> · · | 14L        |
| FLOOR 16 | ·-·-· <del>□┨</del> ┪═┼ <del>╢┇╤</del> ╌╌╌                   | 3           | 2                 | 2          | 1                | 1          | <b>-</b>         | · <b></b> -      | - · <b>-</b> · · | 14L        |
| FLOOR 15 | ·-·-· <del>[:                                    </del>      | 3           | 2                 | 2          | 1                | 1          |                  |                  | <b>-</b>         | 14L        |
| FLOOR 13 | ·-·-· <u>ᡛᠯᡶᠯᡶᠯ-┼╫╁╁╁╁╫</u> ┼╁ <u>╂╂</u> ;·-·-·-             | 3           | 2                 | 2          | 1                | 1          |                  |                  | _ · <b>_</b> ·   | 14L        |
|          | ·-·-· <del>[:]]]] -</del> · <del></del>                      | 3           |                   | <b>-</b>   | 1                |            |                  | · <b></b> -      | _ · <b>_</b> ·-  | :-:-       |
| FLOOR 13 | ·-·-· <u>[:[] [] -</u> ·-·-·-                                | <u></u>     | 2                 | 2          |                  | 1          | <b>-</b>         | · <b></b> -      | _ · <b>_</b> · · | 14L        |
| FLOOR 12 | ·-·-· <u>  [] [] -                                      </u> | 3           | 2                 | <u>_</u>   | 1                | 1          | - · <b>-</b> ·-  | · <b>- · -</b> · | - · <b>-</b> · · | 14L        |
| FLOOR 11 | <u> -                                </u>                    | 3           | 2                 | 2          | 1                | 1          | <b>-</b>         | · <b></b> -      | <b>_</b>         | 14L        |
| FLOOR 10 | ·-·- <del> -</del> -                                         | 3           | 2                 | 2          | 1                | 1          |                  |                  | <b>_</b>         | 14L        |
| FLOOR 09 | ·                                                            | 3           | 2                 | 2          | 1                | 1          | - · <b>-</b> · - |                  |                  | 14L        |
| FLOOR 08 |                                                              | 3           | 2                 | 2          | 1                | 1          |                  |                  |                  | 14L        |
| FLOOR 07 |                                                              | 3           | 2                 | 2          | 1                | 1          |                  |                  |                  | 14L        |
| FLOOR 06 |                                                              | 3           | 2                 | 2          | 1                | 1          |                  |                  |                  | 14L        |
| FLOOR 05 |                                                              |             |                   |            |                  |            |                  |                  | 2                | 12L        |
| FLOOR 04 |                                                              |             |                   |            |                  |            |                  |                  | 2                | 10L        |
|          |                                                              |             |                   |            |                  |            |                  |                  |                  |            |