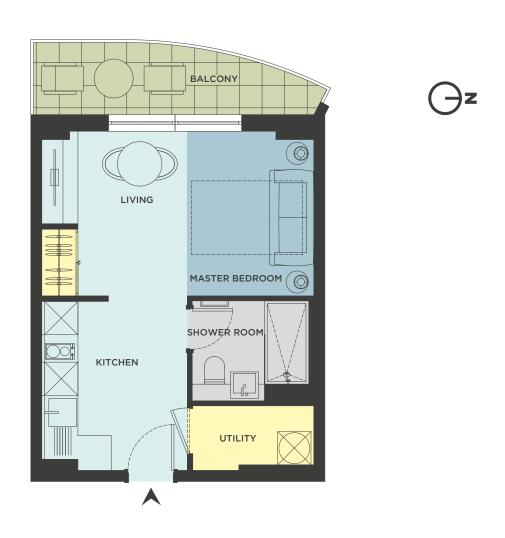

|            |                  |                  | 2                | 12L        |
| FLOOR 04 |                                                              |             |                   |            |                  |            |                  |                  | 2                | 10L        |
|          |                                                              |             |                   |            |                  |            |                  |                  |                  |            |



### TYPE A

STANDARD STUDIO - INTERNAL AREA 34.7 sq m | EXTERNAL AREA 6.6 sq m











#### TYPE B

STANDARD STUDIO - INTERNAL AREA 34.7 sq m | EXTERNAL AREA 5.8 sq m





#### TYPE C

STANDARD STUDIO - INTERNAL AREA 29.6 sq m | EXTERNAL AREA 5.8 sq m









#### TYPE D

PREMIUM STUDIO - INTERNAL AREA 38.1 sq m | EXTERNAL AREA 8.0 sq m











#### TYPE E

PREMIUM STUDIO - INTERNAL AREA 38.1 sq m | EXTERNAL AREA 7.3 sq m





### TYPE F

STANDARD 1 BED - INTERNAL AREA 50.1 sq m | EXTERNAL AREA 5.8 sq m







# TYPE G

STANDARD 1 BED - INTERNAL AREA 51.0 sq m | EXTERNAL AREA 10.0 sq m









# TYPE H

PREMIUM 1 BED - INTERNAL AREA 66.7 sq m | EXTERNAL AREA 10.0 sq m







#### TYPE L

PREMIUM 2 BED - INTERNAL AREA 70.6 sq m | EXTERNAL AREA 13.2 sq m









### TYPE M

PREMIUM 3 BED - INTERNAL AREA 107.3 sq m | EXTERNAL AREA 17.3 sq m





# TYPE O

PREMIUM 3 BED - INTERNAL AREA 125.0 sq m | EXTERNAL AREA 65.5 sq m







### TYPE Q

PREMIUM 4 BED - INTERNAL AREA 159.5 sq m | EXTERNAL AREA 85.4 sq m







#### TYPF T

PREMIUM 5