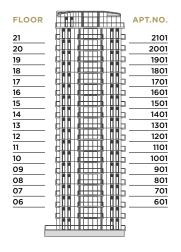

|          |                                                              | 48 - STUDIO | 29 - PREM. STUDIO | 32 - 1 BED | 13 - PREM. 1 BED | 16 – 2 BED | 04-3 BED         | 01 - 4 BED       | 04 - 5 BED       | FLOOR TYPE |
|----------|--------------------------------------------------------------|-------------|-------------------|------------|------------------|------------|------------------|------------------|------------------|------------|
| FLOOR 22 |                                                              |             |                   |            |                  |            | 1                | 1                |                  | 1L         |
| FLOOR 21 |                                                              | 3           | 1                 | 2          |                  | 1          | 1                | · <b>- · -</b> · | - · <b>-</b> · · | 13L        |
| FLOOR 20 |                                                              | 3           | 1                 | 2          |                  | 1          | 1                | · <b>- · -</b> · |                  | 13L        |
| FLOOR 19 | ·-·· <u>·</u>                                                | 3           | 1                 | 2          |                  | 1          | 1                |                  |                  | 13L        |
| FLOOR 18 | ·-·- <del>[]                                    </del>       | 3           | 2                 | 2          | 1                | 1          |                  |                  | - · <b>-</b> · · | 14L        |
| FLOOR 17 | ·-·-· <del>□┧┧╛╎╢┶┿┯╗</del> ┼┧╁╬╌┄┄╌                         | 3           | 2                 | 2          | 1                | 1          |                  |                  | - · <b>-</b> · · | 14L        |
| FLOOR 16 | ·-·-· <del>□┨</del> ┪═┼ <del>╢┇╤</del> ╌╌╌                   | 3           | 2                 | 2          | 1                | 1          | <b>-</b>         | · <b></b> -      | - · <b>-</b> · · | 14L        |
| FLOOR 15 | ·-·-· <del>[:                                    </del>      | 3           | 2                 | 2          | 1                | 1          |                  |                  | <b>-</b>         | 14L        |
| FLOOR 13 | ·-·-· <u>ᡛᠯᡶᠯᡶᠯ-┼╫╁╁╁╁╫</u> ┼╁ <u>╂╂</u> ;·-·-·-             | 3           | 2                 | 2          | 1                | 1          |                  |                  | _ · <b>_</b> ·   | 14L        |
|          | ·-·-· <del>[:]]]] -</del> · <del></del>                      | 3           |                   | <b>-</b>   | 1                |            |                  | · <b></b> -      | _ · <b>_</b> ·-  | :-:-       |
| FLOOR 13 | ·-·-· <u>[:[] [] -</u> ·-·-·-                                | <u></u>     | 2                 | 2          |                  | 1          | <b>-</b>         | · <b></b> -      | _ · <b>_</b> · · | 14L        |
| FLOOR 12 | ·-·-· <u>  [] [] -                                      </u> | 3           | 2                 | <u>_</u>   | 1                | 1          | - · <b>-</b> ·-  | · <b>- · -</b> · | - · <b>-</b> · · | 14L        |
| FLOOR 11 | <u> -                                </u>                    | 3           | 2                 | 2          | 1                | 1          | <b>-</b>         | · <b></b> -      | <b>_</b>         | 14L        |
| FLOOR 10 | ·-·- <del> -</del> -                                         | 3           | 2                 | 2          | 1                | 1          |                  |                  | <b>_</b>         | 14L        |
| FLOOR 09 | ·                                                            | 3           | 2                 | 2          | 1                | 1          | - · <b>-</b> · - |                  |                  | 14L        |
| FLOOR 08 |                                                              | 3           | 2                 | 2          | 1                | 1          |                  |                  |                  | 14L        |
| FLOOR 07 |                                                              | 3           | 2                 | 2          | 1                | 1          |                  |                  |                  | 14L        |
| FLOOR 06 |                                                              | 3           | 2                 | 2          | 1                | 1          |                  |                  |                  | 14L        |
| FLOOR 05 |                                                              |             |                   |            |                  |            |                  |                  | 2                | 12L        |
| FLOOR 04 |                                                              |             |                   |            |                  |            |                  |                  | 2                | 10L        |
|          |                                                              |             |                   |            |                  |            |                  |                  |                  |            |