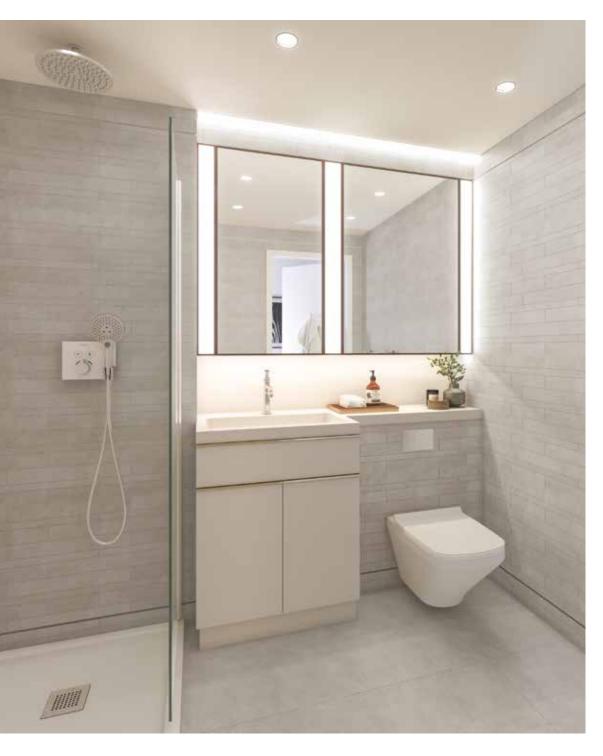

# THE GOLD STANDARD

All apartments at Murano are offered in our Light Tones palette as standard. Cool, light and airy, all living spaces are finished with simple elegance, to create a seamless journey from the dramatic entrance lobby, right into your home.

| BATHROOMS                                                                 | STUDIO | STUDIO | 1-BED | 1BED<br>PREMIUM | 2-BED | 3-BED | 4-BED | 5-BED | PENTHOUSE |
|---------------------------------------------------------------------------|--------|--------|-------|-----------------|-------|-------|-------|-------|-----------|
| Wash basins (Villeroy and Boch or similar)                                | •      | •      | •     | •               | •     | •     | •     | •     | •         |
| Taps (Hansgrohe or similar)                                               | •      | •      | •     | •               | •     | •     | •     | •     | •         |
| Heated towel rail                                                         | •      | •      | •     | •               | •     | •     | •     | •     | •         |
| Vanity unit and composite stone countertop                                | •      | •      | •     | •               | •     | •     | •     | •     | •         |
| Glass shower screens                                                      | •      | •      | •     | •               | •     | •     | •     | •     | •         |
| Wall mounted toilet (Villeroy and Boch or similar) with soft closing seat | •      | •      | •     | •               | •     | •     | •     | •     | •         |
| Integrated storage                                                        | •      | •      | •     | •               | •     | •     | •     | •     | •         |
| Mirror with wall lights                                                   | •      | •      | •     | •               | •     | •     | •     | •     | •         |
| Anti-fog mirrors (master and ensuite bathrooms)                           | •      | •      | •     | •               | •     | •     | •     | •     | •         |
| Concealed Bluetooth® speakers (master bathrooms)                          | •      | •      | •     | •               | •     | •     | •     | •     | •         |
| Underfloor heating (master and ensuite bathrooms)                         | •      | •      | •     | •               | •     | •     | •     | •     | •         |
| Extractor fan                                                             | •      | •      | •     | •               | •     | •     | •     | •     | •         |
| Dimming light for night time use                                          | •      | •      | •     | •               | •     | •     | •     | •     | •         |
| Twin wash basin (master bathroom)                                         |        |        |       |                 |       |       | •     | •     | •         |
| ELECTRICAL                                                                |        |        |       |                 |       |       |       |       |           |
| Polished stainless steel switch plates and switches                       | •      | •      | •     | •               | •     | •     | •     | •     | •         |
| Sockets for TV, telephone and broadband in living rooms and bedrooms      | •      | •      | •     | •               | •     | •     | •     | •     | •         |
| Dimming lighting in living room, bedrooms and bathrooms                   | •      | •      | •     | •               | •     | •     | •     | •     | •         |
| Lighting and power sockets to balconies                                   | •      | •      | •     | •               | •     | •     | •     | •     | •         |
| USB sockets in kitchens and bedrooms integrated with power                | •      | •      | •     | •               | •     | •     | •     | •     | •         |