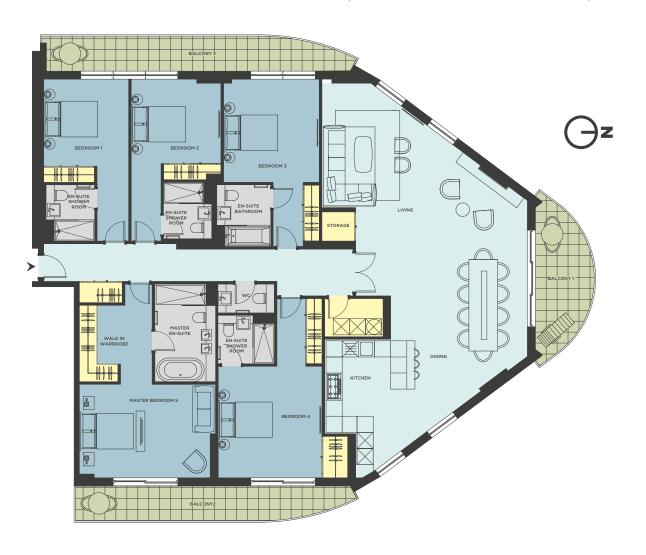

m | EXTERNAL AREA 8.0 sq m











#### TYPE E

PREMIUM STUDIO - INTERNAL AREA 38.1 sq m | EXTERNAL AREA 7.3 sq m





### TYPE F

STANDARD 1 BED - INTERNAL AREA 50.1 sq m | EXTERNAL AREA 5.8 sq m







# TYPE G

STANDARD 1 BED - INTERNAL AREA 51.0 sq m | EXTERNAL AREA 10.0 sq m









# TYPE H

PREMIUM 1 BED - INTERNAL AREA 66.7 sq m | EXTERNAL AREA 10.0 sq m







#### TYPE L

PREMIUM 2 BED - INTERNAL AREA 70.6 sq m | EXTERNAL AREA 13.2 sq m









### TYPE M

PREMIUM 3 BED - INTERNAL AREA 107.3 sq m | EXTERNAL AREA 17.3 sq m





# TYPE O

PREMIUM 3 BED - INTERNAL AREA 125.0 sq m | EXTERNAL AREA 65.5 sq m







### TYPE Q

PREMIUM 4 BED - INTERNAL AREA 159.5 sq m | EXTERNAL AREA 85.4 sq m







#### TYPF T

PREMIUM 5 BED - INTERNAL AREA 227.4 sq m | EXTERNAL AREA 36.3 sq m







### TYPE V

PREMIUM 5 BED - INTERNAL AREA 244.1 sq m | EXTERNAL AREA 155.0 sq m







### TYPE W

PREMIUM 5 BED - INTERNAL AREA 224.1 sq m | EXTERNAL AREA 36.3 sq m











# FOR FURTHER INFORMATION

If you would like any further information about EuroCity, or to discuss an opportunity to invest in its exciting future, please contact a member of the team who will be pleased to assist:

E: info@eurocity.gi T: +350 222 50050

For the most up to date information available, you can also visit our website at:

www.eurocity.gi

All information contained in this document, including images, maps and floorplans, is indicative only and subject to change.

This document, and information contained within, remains the property of EuroCity, and should not be reproduced in any way without expre