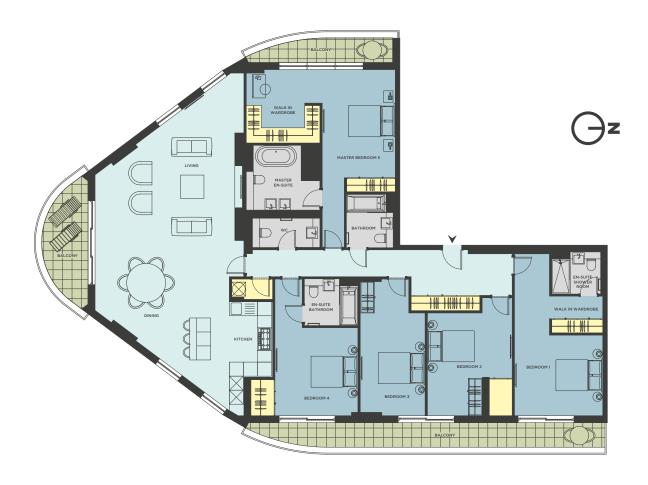

m | EXTERNAL AREA 5.8 sq m







# TYPE G

STANDARD 1 BED - INTERNAL AREA 51.0 sq m | EXTERNAL AREA 10.0 sq m









# TYPE H

PREMIUM 1 BED - INTERNAL AREA 66.7 sq m | EXTERNAL AREA 10.0 sq m







#### TYPE L

PREMIUM 2 BED - INTERNAL AREA 70.6 sq m | EXTERNAL AREA 13.2 sq m









### TYPE M

PREMIUM 3 BED - INTERNAL AREA 107.3 sq m | EXTERNAL AREA 17.3 sq m





# TYPE O

PREMIUM 3 BED - INTERNAL AREA 125.0 sq m | EXTERNAL AREA 65.5 sq m







### TYPE Q

PREMIUM 4 BED - INTERNAL AREA 159.5 sq m | EXTERNAL AREA 85.4 sq m







#### TYPF T

PREMIUM 5 BED - INTERNAL AREA 227.4 sq m | EXTERNAL AREA 36.3 sq m







### TYPE V

PREMIUM 5 BED - INTERNAL AREA 244.1 sq m | EXTERNAL AREA 155.0 sq m







### TYPE W

PREMIUM 5 BED - INTERNAL AREA 224.1 sq m | EXTERNAL AREA 36.3 sq m











# FOR FURTHER INFORMATION

If you would like any further information about EuroCity, or to discuss an opportunity to invest in its exciting future, please contact a member of the team who will be pleased to assist:

E: info@eurocity.gi T: +350 222 50050

For the most up to date information available, you can also visit our website at:

www.eurocity.gi

All information contained in this document, including images, maps and floorplans, is indicative only and subject to change.

This document, and information contained within, remains the property of EuroCity, and should not be reproduced in any way without express permission.