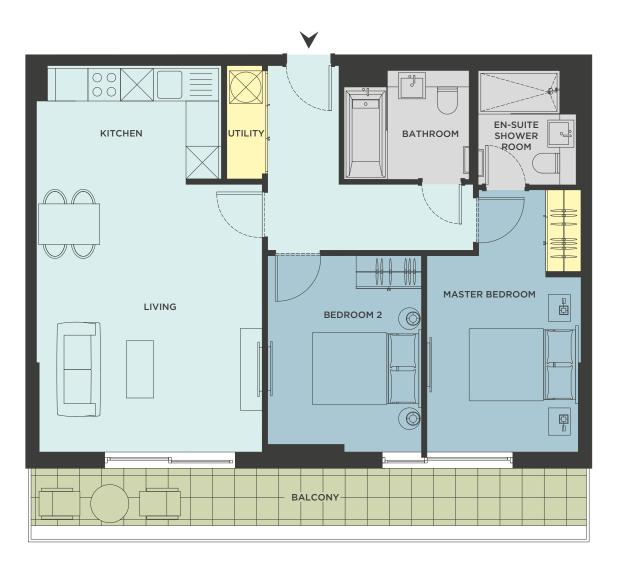

|            |



### TYPE A

STANDARD STUDIO - INTERNAL AREA 34.7 sq m | EXTERNAL AREA 6.6 sq m











#### TYPE B

STANDARD STUDIO - INTERNAL AREA 34.7 sq m | EXTERNAL AREA 5.8 sq m





#### TYPE C

STANDARD STUDIO - INTERNAL AREA 29.6 sq m | EXTERNAL AREA 5.8 sq m









#### TYPE D

PREMIUM STUDIO - INTERNAL AREA 38.1 sq m | EXTERNAL AREA 8.0 sq m











#### TYPE E

PREMIUM STUDIO - INTERNAL AREA 38.1 sq m | EXTERNAL AREA 7.3 sq m





### TYPE F

STANDARD 1 BED - INTERNAL AREA 50.1 sq m | EXTERNAL AREA 5.8 sq m







# TYPE G

STANDARD 1 BED - INTERNAL AREA 51.0 sq m | EXTERNAL AREA 10.0 sq m









# TYPE H

PREMIUM 1 BED - INTERNAL AREA 66.7 sq m | EXTERNAL AREA 10.0 sq m







#### TYPE L

PREMIUM 2 BED - INTERNAL AREA 70.6 sq m | EXTERNAL AREA 13.2 sq m









### TYPE M

PREMIUM 3 BED - INTERNAL AREA 107.3 sq m | EXTERNAL AREA 17.3 sq m





# TYPE O

PREMIUM 3 BED - INTERNAL AREA 125.0 sq m | EXTERNAL AREA 65.5 sq m







### TYPE Q

PREMIUM 4 BED - INTERNAL AREA 159.5 sq m | EXTERNAL AREA 85.4 sq m







#### TYPF T

PREMIUM 5 BED - INTERNAL AREA 227.4 sq m | EXTERNAL AREA 36.3 sq m







### TYPE V

PREMIUM 5 BED - INTERNAL AREA 244.1 sq m | EXTERNAL AREA 155.0 sq m







### TYPE W

PREMIUM 5 BED - INTERNAL AREA 224.1 sq m | EXTERNAL AREA 36.3 sq m











# FOR FURTHER INFORMATION

If you would like any further information about EuroCity, or to discuss an opportunity to invest in its exciting future, please contact a member of the team who will be pleased to assist:

E: info@eurocity.gi T: +350 222 50050

For the most up to