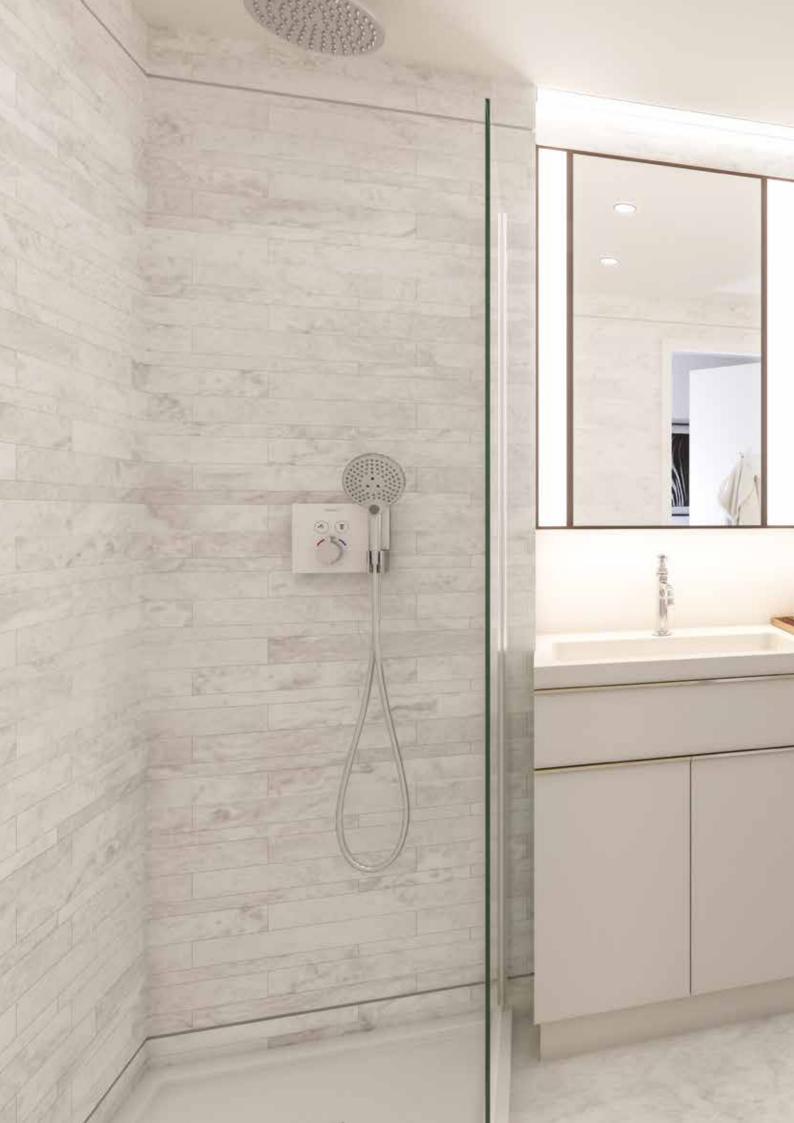

| BATHROOMS                                                                 | STUDIO | STUDIO | 1-BED | 1BED<br>PREMIUM | 2-BED | 3-BED | 4-BED | 5-BED | PENTHOUSE |
|---------------------------------------------------------------------------|--------|--------|-------|-----------------|-------|-------|-------|-------|-----------|
| Wash basins (Villeroy and Boch or similar)                                | •      | •      | •     | •               | •     | •     | •     | •     | •         |
| Taps (Hansgrohe or similar)                                               | •      | •      | •     | •               | •     | •     | •     | •     | •         |
| Heated towel rail                                                         | •      | •      | •     | •               | •     | •     | •     | •     | •         |
| Vanity unit and composite stone countertop                                | •      | •      | •     | •               | •     | •     | •     | •     | •         |
| Glass shower screens                                                      | •      | •      | •     | •               | •     | •     | •     | •     | •         |
| Wall mounted toilet (Villeroy and Boch or similar) with soft closing seat | •      | •      | •     | •               | •     | •     | •     | •     | •         |
| Integrated storage                                                        | •      | •      | •     | •               | •     | •     | •     | •     | •         |
| Mirror with wall lights                                                   | •      | •      | •     | •               | •     | •     | •     | •     | •         |
| Anti-fog mirrors (master and ensuite bathrooms)                           | •      | •      | •     | •               | •     | •     | •     | •     | •         |
| Concealed Bluetooth® speakers (master bathrooms)                          | •      | •      | •     | •               | •     | •     | •     | •     | •         |
| Underfloor heating (master and ensuite bathrooms)                         | •      | •      | •     | •               | •     | •     | •     | •     | •         |
| Extractor fan                                                             | •      | •      | •     | •               | •     | •     | •     | •     | •         |
| Dimming light for night time use                                          | •      | •      | •     | •               | •     | •     | •     | •     | •         |
| Twin wash basin (master bathroom)                                         |        |        |       |                 |       |       | •     | •     | •         |
| ELECTRICAL                                                                |        |        |       |                 |       |       |       |       |           |
| Polished stainless steel switch plates and switches                       | •      | •      | •     | •               | •     | •     | •     | •     | •         |
| Sockets for TV, telephone and broadband in living rooms and bedrooms      | •      | •      | •     | •               | •     | •     | •     | •     | •         |
| Dimming lighting in living room, bedrooms and bathrooms                   | •      | •      | •     | •               | •     | •     | •     | •     | •         |
| Lighting and power sockets to balconies                                   | •      | •      | •     | •               | •     | •     | •     | •     | •         |
| USB sockets in kitchens and bedrooms integrated with power                | •      | •      | •     | •               | •     | •     | •     | •     | •         |