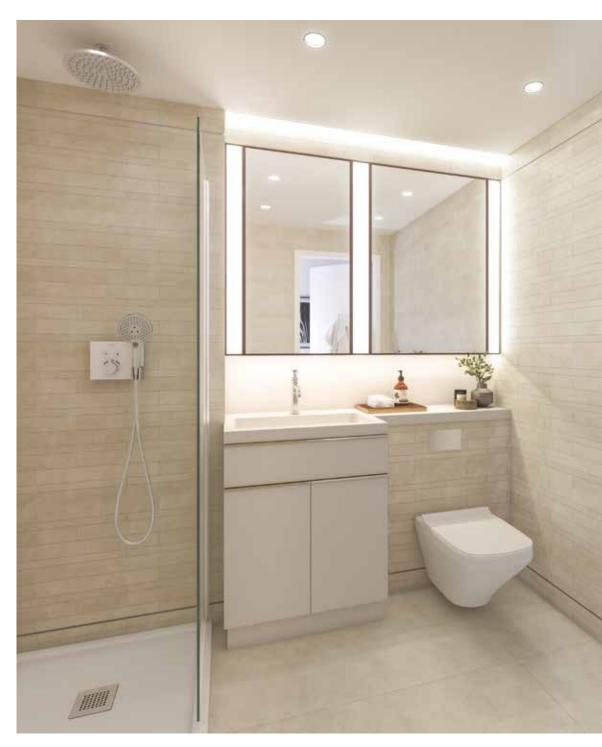

| BATHROOMS                                                                 | STUDIO | STUDIO | 1-BED | 1BED<br>PREMIUM | 2-BED | 3-BED | 4-BED | 5-BED | PENTHOUSE |
|---------------------------------------------------------------------------|--------|--------|-------|-----------------|-------|-------|-------|-------|-----------|
| Wash basins (Villeroy and Boch or similar)                                | •      | •      | •     | •               | •     | •     | •     | •     | •         |
| Taps (Hansgrohe or similar)                                               | •      | •      | •     | •               | •     | •     | •     | •     | •         |
| Heated towel rail                                                         | •      | •      | •     | •               | •     | •     | •     | •     | •         |
| Vanity unit and composite stone countertop                                | •      | •      | •     | •               | •     | •     | •     | •     | •         |
| Glass shower screens                                                      | •      | •      | •     | •               | •     | •     | •     | •     | •         |
| Wall mounted toilet (Villeroy and Boch or similar) with soft closing seat | •      | •      | •     | •               | •     | •     | •     | •     | •         |
| Integrated storage                                                        | •      | •      | •     | •               | •     | •     | •     | •     | •         |
| Mirror with wall lights                                                   | •      | •      | •     | •               | •     | •     | •     | •     | •         |
| Anti-fog mirrors (master and ensuite bathrooms)                           | •      | •      | •     | •               | •     | •     | •     | •     | •         |
| Concealed Bluetooth® speakers (master bathrooms)                          | •      | •      | •     | •               | •     | •     | •     | •     | •         |
| Underfloor heating (master and ensuite bathrooms)                         | •      | •      | •     | •               | •     | •     | •     | •     | •         |
| Extractor fan                                                             | •      | •      | •     | •               | •     | •     | •     | •     | •         |
| Dimming light for night time use                                          | •      | •      | •     | •               | •     | •     | •     | •     | •         |
| Twin wash basin (master bathroom)                                         |        |        |       |                 |       |       | •     | •     | •         |
| ELECTRICAL                                                                |        |        |       |                 |       |       |       |       |           |
| Polished stainless steel switch plates and switches                       | •      | •      | •     | •               | •     | •     | •     | •     | •         |
| Sockets for TV, telephone and broadband in living rooms and bedrooms      | •      | •      | •     | •               | •     | •     | •     | •     | •         |
| Dimming lighting in living room, bedrooms and bathrooms                   | •      | •      | •     | •               | •     | •     | •     | •     | •         |
| Lighting and power sockets to balconies                                   | •      | •      | •     | •               | •     | •     | •     | •     | •         |
| USB sockets in kitchens and bedrooms integrated with power                | •      | •      | •     | •               | •     | •     | •     | •     | •         |