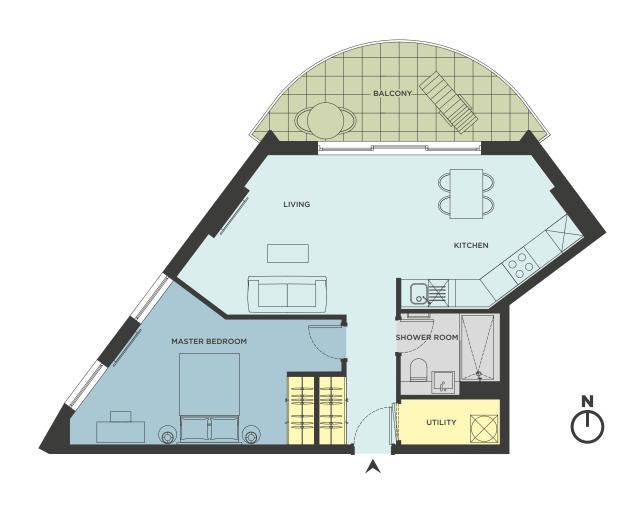

|             |                   |            |                  |            |                  |                  |                  |            |



### TYPE A

STANDARD STUDIO - INTERNAL AREA 34.7 sq m | EXTERNAL AREA 6.6 sq m











#### TYPE B

STANDARD STUDIO - INTERNAL AREA 34.7 sq m | EXTERNAL AREA 5.8 sq m





#### TYPE C

STANDARD STUDIO - INTERNAL AREA 29.6 sq m | EXTERNAL AREA 5.8 sq m









#### TYPE D

PREMIUM STUDIO - INTERNAL AREA 38.1 sq m | EXTERNAL AREA 8.0 sq m











#### TYPE E

PREMIUM STUDIO - INTERNAL AREA 38.1 sq m | EXTERNAL AREA 7.3 sq m





### TYPE F

STANDARD 1 BED - INTERNAL AREA 50.1 sq m | EXTERNAL AREA 5.8 sq m







# TYPE G

STANDARD 1 BED - INTERNAL AREA 51.0 sq m | EXTERNAL AREA 10.0 sq m









# TYPE H

PREMIUM 1 BED - INTERNAL AREA 66.7 sq m | EXTERNAL AREA 10.0 sq m







#### TYPE L

PREMIUM 2 BED - INTERNAL AREA 70.6 sq m | EXTERNAL AREA 13.2 sq m









### TYPE M

PREMIUM 3 BED - INTERNAL AREA 107.3 sq m | EXTERNAL AREA 17.3 sq m





# TYPE O

PREMIUM 3 BED - INTERNAL AREA 125.0 sq m | EXTERNAL AREA 65.5 sq m







### TYPE Q

PREMIUM 4 BED - INTERNAL AREA 159.5 sq m | EXTERNAL AREA 85.4 sq m







#### TYPF T

PREMIUM 5 BED - INTERNAL AREA 227.4 sq m | EXTERNAL AREA 36.3 sq m







### TYPE V

PREMIUM 5 BED - INTERNAL AREA 244.1 sq m | EXTERNAL AREA 155.0 sq m







### TYPE W

PREMIUM 5 BED - INTERNAL AREA 224.1 sq m | EXTERNAL AREA 36.3 sq m











# FOR FURTHER INFORMATION

If you would like any further information about EuroCity, or to discuss an o