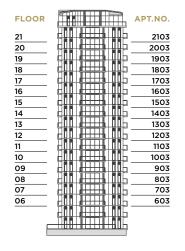

|          |                                                              | 48 - STUDIO | 29 - PREM. STUDIO | 32 - 1 BED | 13 - PREM. 1 BED | 16 – 2 BED | 04-3 BED         | 01 - 4 BED       | 04 - 5 BED       | FLOOR TYPE |
|----------|--------------------------------------------------------------|-------------|-------------------|------------|------------------|------------|------------------|------------------|------------------|------------|
| FLOOR 22 |                                                              |             |                   |            |                  |            | 1                | 1                |                  | 1L         |
| FLOOR 21 |                                                              | 3           | 1                 | 2          |                  | 1          | 1                | · <b>- · -</b> · | - · <b>-</b> · · | 13L        |
| FLOOR 20 |                                                              | 3           | 1                 | 2          |                  | 1          | 1                | · <b>- · -</b> · |                  | 13L        |
| FLOOR 19 | ·-·· <u>·</u>                                                | 3           | 1                 | 2          |                  | 1          | 1                |                  |                  | 13L        |
| FLOOR 18 | ·-·- <del>[]                                    </del>       | 3           | 2                 | 2          | 1                | 1          |                  |                  | - · <b>-</b> · · | 14L        |
| FLOOR 17 | ·-·-· <del>□┧┧╛╎╢┶┿┯╗</del> ┼┧╁╬╌┄┄╌                         | 3           | 2                 | 2          | 1                | 1          |                  |                  | - · <b>-</b> · · | 14L        |
| FLOOR 16 | ·-·-· <del>□┨</del> ┪═┼ <del>╢┇╤</del> ╌╌╌                   | 3           | 2                 | 2          | 1                | 1          | <b>-</b>         | · <b></b> -      | - · <b>-</b> · · | 14L        |
| FLOOR 15 | ·-·-· <del>[:                                    </del>      | 3           | 2                 | 2          | 1                | 1          |                  |                  | <b>-</b>         | 14L        |
| FLOOR 13 | ·-·-· <u>ᡛᠯᡶᠯᡶᠯ-┼╫╁╁╁╁╫</u> ┼╁ <u>╂╂</u> ;·-·-·-             | 3           | 2                 | 2          | 1                | 1          |                  |                  | _ · <b>_</b> ·   | 14L        |
|          | ·-·-· <del>[:]]]] -</del> · <del></del>                      | 3           |                   | <b>-</b>   | 1                |            |                  | · <b></b> -      | _ · <b>_</b> ·-  | :-:-       |
| FLOOR 13 | ·-·-· <u>[:[] [] -</u> ·-·-·-                                | <u></u>     | 2                 | 2          |                  | 1          | <b>-</b>         | · <b></b> -      | _ · <b>_</b> · · | 14L        |
| FLOOR 12 | ·-·-· <u>  [] [] -                                      </u> | 3           | 2                 | <u>_</u>   | 1                | 1          | - · <b>-</b> ·-  | · <b>- · -</b> · | - · <b>-</b> · · | 14L        |
| FLOOR 11 | <u> -                                </u>                    | 3           | 2                 | 2          | 1                | 1          | <b>-</b>         | · <b></b> -      | <b>_</b>         | 14L        |
| FLOOR 10 | ·-·- <del> -</del> -                                         | 3           | 2                 | 2          | 1                | 1          |                  |                  | <b>_</b>         | 14L        |
| FLOOR 09 | ·                                                            | 3           | 2                 | 2          | 1                | 1          | - · <b>-</b> · - |                  |                  | 14L        |
| FLOOR 08 |                                                              | 3           | 2                 | 2          | 1                | 1          |                  |                  |                  | 14L        |
| FLOOR 07 |                                                              | 3           | 2                 | 2          | 1                | 1          |                  |                  |                  | 14L        |
| FLOOR 06 |                                                              | 3           | 2                 | 2          | 1                | 1          |                  |                  |                  | 14L        |
| FLOOR 05 |                                                              |             |                   |            |                  |            |                  |                  | 2                | 12L        |
| FLOOR 04 |                                                              |             |                   |            |                  |            |                  |                  | 2                | 10L        |
|          |                                                              |             |                   |            |                  |            |                  |                  |                  |            |