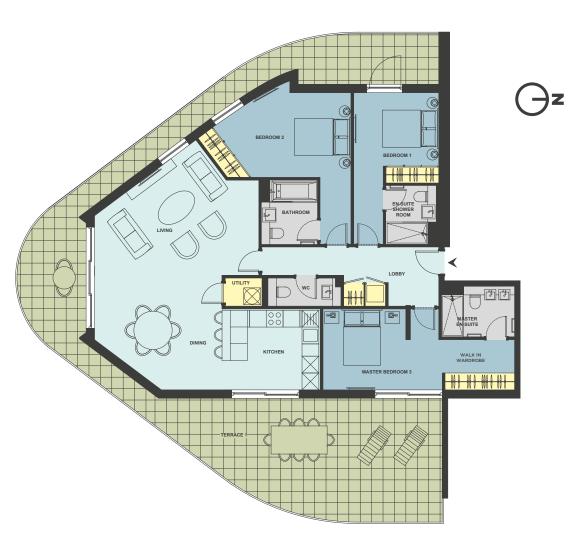

m | EXTERNAL AREA 5.8 sq m





#### TYPE C

STANDARD STUDIO - INTERNAL AREA 29.6 sq m | EXTERNAL AREA 5.8 sq m









#### TYPE D

PREMIUM STUDIO - INTERNAL AREA 38.1 sq m | EXTERNAL AREA 8.0 sq m











#### TYPE E

PREMIUM STUDIO - INTERNAL AREA 38.1 sq m | EXTERNAL AREA 7.3 sq m





### TYPE F

STANDARD 1 BED - INTERNAL AREA 50.1 sq m | EXTERNAL AREA 5.8 sq m







# TYPE G

STANDARD 1 BED - INTERNAL AREA 51.0 sq m | EXTERNAL AREA 10.0 sq m









# TYPE H

PREMIUM 1 BED - INTERNAL AREA 66.7 sq m | EXTERNAL AREA 10.0 sq m







#### TYPE L

PREMIUM 2 BED - INTERNAL AREA 70.6 sq m | EXTERNAL AREA 13.2 sq m









### TYPE M

PREMIUM 3 BED - INTERNAL AREA 107.3 sq m | EXTERNAL AREA 17.3 sq m





# TYPE O

PREMIUM 3 BED - INTERNAL AREA 125.0 sq m | EXTERNAL AREA 65.5 sq m







### TYPE Q

PREMIUM 4 BED - INTERNAL AREA 159.5 sq m | EXTERNAL AREA 85.4 sq m







#### TYPF T

PREMIUM 5 BED - INTERNAL AREA 227.4 sq m | EXTERNAL AREA 36.3 sq m







### TYPE V

PREMIUM 5 BED - INTERNAL AREA 244.1 sq m | EXTERNAL AREA 155.0 sq m







### TYPE W

PREMIUM 5 BED - INTERNAL AREA 224.1 sq m | EXTERNAL AREA 36.3 sq m











# FOR FURTHER INFORMATION

If you would like any further information about EuroCity, or to discuss an opportunity to invest in its exciting future, please contact a member of the team who will be pleased to assist:

E: info@eurocity.gi T: +350 222 50050

For the most up to date information available, you can also visit our website at:

www.eurocity.gi

All information contained in this document, including images, maps and floorplans, is ind