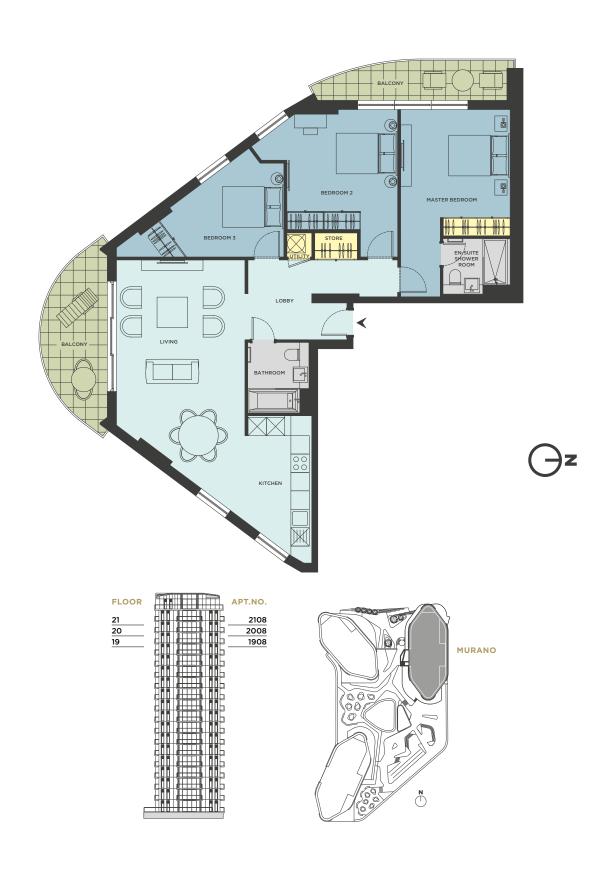

RNAL AREA 6.6 sq m











#### TYPE B

STANDARD STUDIO - INTERNAL AREA 34.7 sq m | EXTERNAL AREA 5.8 sq m





#### TYPE C

STANDARD STUDIO - INTERNAL AREA 29.6 sq m | EXTERNAL AREA 5.8 sq m









#### TYPE D

PREMIUM STUDIO - INTERNAL AREA 38.1 sq m | EXTERNAL AREA 8.0 sq m











#### TYPE E

PREMIUM STUDIO - INTERNAL AREA 38.1 sq m | EXTERNAL AREA 7.3 sq m





### TYPE F

STANDARD 1 BED - INTERNAL AREA 50.1 sq m | EXTERNAL AREA 5.8 sq m







# TYPE G

STANDARD 1 BED - INTERNAL AREA 51.0 sq m | EXTERNAL AREA 10.0 sq m









# TYPE H

PREMIUM 1 BED - INTERNAL AREA 66.7 sq m | EXTERNAL AREA 10.0 sq m







#### TYPE L

PREMIUM 2 BED - INTERNAL AREA 70.6 sq m | EXTERNAL AREA 13.2 sq m









### TYPE M

PREMIUM 3 BED - INTERNAL AREA 107.3 sq m | EXTERNAL AREA 17.3 sq m





# TYPE O

PREMIUM 3 BED - INTERNAL AREA 125.0 sq m | EXTERNAL AREA 65.5 sq m







### TYPE Q

PREMIUM 4 BED - INTERNAL AREA 159.5 sq m | EXTERNAL AREA 85.4 sq m







#### TYPF T

PREMIUM 5 BED - INTERNAL AREA 227.4 sq m | EXTERNAL AREA 36.3 sq m







### TYPE V

PREMIUM 5 BED - INTERNAL AREA 244.1 sq m | EXTERNAL AREA 155.0 sq m







### TYPE W

PREMIUM 5 BED - INTERNAL AREA 224.1 sq m | EXTERNAL AREA 36.3 sq m











# FOR FURTHER INFORMATION

If you would like any further information about EuroCity, or to discuss an opportunity to invest in its exciting future, please contact a member of the team who will be pleased to assist:

E: info@eurocity.gi T: +350 222 50050

For the most up to date information available, you can also visit our website at:

www.eurocity.gi

All inf