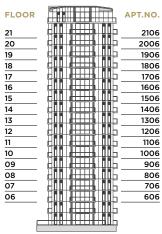

|          |                                                              | 48 - STUDIO | 29 - PREM. STUDIO | 32 - 1 BED | 13 - PREM. 1 BED | 16 – 2 BED | 04-3 BED         | 01 - 4 BED       | 04 - 5 BED       | FLOOR TYPE |
|----------|--------------------------------------------------------------|-------------|-------------------|------------|------------------|------------|------------------|------------------|------------------|------------|
| FLOOR 22 |                                                              |             |                   |            |                  |            | 1                | 1                |                  | 1L         |
| FLOOR 21 |                                                              | 3           | 1                 | 2          |                  | 1          | 1                | · <b>- · -</b> · | - · <b>-</b> · · | 13L        |
| FLOOR 20 |                                                              | 3           | 1                 | 2          |                  | 1          | 1                | · <b>- · -</b> · |                  | 13L        |
| FLOOR 19 | ·-·· <u>·</u>                                                | 3           | 1                 | 2          |                  | 1          | 1                |                  |                  | 13L        |
| FLOOR 18 | ·-·- <del>[]                                    </del>       | 3           | 2                 | 2          | 1                | 1          |                  |                  | - · <b>-</b> · · | 14L        |
| FLOOR 17 | ·-·-· <del>□┧┧╛╎╢┶┿┯╗</del> ┼┧╁╬╌┄┄╌                         | 3           | 2                 | 2          | 1                | 1          |                  |                  | - · <b>-</b> · · | 14L        |
| FLOOR 16 | ·-·-· <del>□┨</del> ┪═┼ <del>╢┇╤</del> ╌╌╌                   | 3           | 2                 | 2          | 1                | 1          | <b>-</b>         | · <b></b> -      | - · <b>-</b> · · | 14L        |
| FLOOR 15 | ·-·-· <del>[:                                    </del>      | 3           | 2                 | 2          | 1                | 1          |                  |                  | <b>-</b>         | 14L        |
| FLOOR 13 | ·-·-· <u>ᡛᠯᡶᠯᡶᠯ-┼╫╁╁╁╁╫</u> ┼╁ <u>╂╂</u> ;·-·-·-             | 3           | 2                 | 2          | 1                | 1          |                  |                  | _ · <b>_</b> ·   | 14L        |
|          | ·-·-· <del>[:]]]] -</del> · <del></del>                      | 3           |                   | <b>-</b>   | 1                |            |                  | · <b></b> -      | _ · <b>_</b> ·-  | :-:-       |
| FLOOR 13 | ·-·-· <u>[:[] [] -</u> ·-·-·-                                | <u></u>     | 2                 | 2          |                  | 1          | <b>-</b>         | · <b></b> -      | _ · <b>_</b> · · | 14L        |
| FLOOR 12 | ·-·-· <u>  [] [] -                                      </u> | 3           | 2                 | <u>_</u>   | 1                | 1          | - · <b>-</b> ·-  | · <b>- · -</b> · | - · <b>-</b> · · | 14L        |
| FLOOR 11 | <u> -                                </u>                    | 3           | 2                 | 2          | 1                | 1          | <b>-</b>         | · <b></b> -      | <b>_</b>         | 14L        |
| FLOOR 10 | ·-·- <del> -</del> -                                         | 3           | 2                 | 2          | 1                | 1          |                  |                  | <b>_</b>         | 14L        |
| FLOOR 09 | ·                                                            | 3           | 2                 | 2          | 1                | 1          | - · <b>-</b> · - |                  |                  | 14L        |
| FLOOR 08 |                                                              | 3           | 2                 | 2          | 1                | 1          |                  |                  |                  | 14L        |
| FLOOR 07 |                                                              | 3           | 2                 | 2          | 1                | 1          |                  |                  |                  | 14L        |
| FLOOR 06 |                                                              | 3           | 2                 | 2          | 1                | 1          |                  |                  |                  | 14L        |
| FLOOR 05 |                                                              |             |                   |            |                  |            |                  |                  | 2                | 12L        |
| FLOOR 04 |                                                              |             |                   |            |                  |            |                  |                  | 2                | 10L        |
|          |                                                              |             |                   |            |                  |            |                  |                  |                  |            |