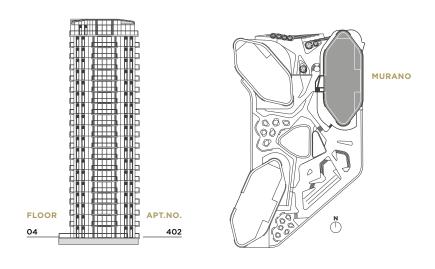

|          |                                                              | 48 - STUDIO | 29 - PREM. STUDIO | 32 - 1 BED | 13 - PREM. 1 BED | 16 – 2 BED | 04-3 BED         | 01 - 4 BED       | 04 - 5 BED       | FLOOR TYPE |
|----------|--------------------------------------------------------------|-------------|-------------------|------------|------------------|------------|------------------|------------------|------------------|------------|
| FLOOR 22 |                                                              |             |                   |            |                  |            | 1                | 1                |                  | 1L         |
| FLOOR 21 |                                                              | 3           | 1                 | 2          |                  | 1          | 1                | · <b>- · -</b> · | - · <b>-</b> · · | 13L        |
| FLOOR 20 |                                                              | 3           | 1                 | 2          |                  | 1          | 1                | · <b>- · -</b> · |                  | 13L        |
| FLOOR 19 | ·-·· <u>·</u>                                                | 3           | 1                 | 2          |                  | 1          | 1                |                  |                  | 13L        |
| FLOOR 18 | ·-·- <del>[]                                    </del>       | 3           | 2                 | 2          | 1                | 1          |                  |                  | - · <b>-</b> · · | 14L        |
| FLOOR 17 | ·-·-· <del>□┧┧╛╎╢┶┿┯╗</del> ┼┧╁╬╌┄┄╌                         | 3           | 2                 | 2          | 1                | 1          |                  |                  | - · <b>-</b> · · | 14L        |
| FLOOR 16 | ·-·-· <del>□┨</del> ┪═┼ <del>╢┇╤</del> ╌╌╌                   | 3           | 2                 | 2          | 1                | 1          | <b>-</b>         | · <b></b> -      | - · <b>-</b> · · | 14L        |
| FLOOR 15 | ·-·-· <del>[:                                    </del>      | 3           | 2                 | 2          | 1                | 1          |                  |                  | <b>-</b>         | 14L        |
| FLOOR 13 | ·-·-· <u>ᡛᠯᡶᠯᡶᠯ-┼╫╁╁╁╁╫</u> ┼╁ <u>╂╂</u> ;·-·-·-             | 3           | 2                 | 2          | 1                | 1          |                  |                  | _ · <b>_</b> ·   | 14L        |
|          | ·-·-· <del>[:]]]] -</del> · <del></del>                      | 3           |                   | <b>-</b>   | 1                |            |                  | · <b></b> -      | _ · <b>_</b> ·-  | :-:-       |
| FLOOR 13 | ·-·-· <u>[:[] [] -</u> ·-·-·-                                | <u></u>     | 2                 | 2          |                  | 1          | <b>-</b>         | · <b></b> -      | _ · <b>_</b> · · | 14L        |
| FLOOR 12 | ·-·-· <u>  [] [] -                                      </u> | 3           | 2                 | <u>_</u>   | 1                | 1          | - · <b>-</b> ·-  | · <b>- · -</b> · | - · <b>-</b> · · | 14L        |
| FLOOR 11 | <u> -                                </u>                    | 3           | 2                 | 2          | 1                | 1          | <b>-</b>         | · <b></b> -      | <b>_</b>         | 14L        |
| FLOOR 10 | ·-·- <del> -</del> -                                         | 3           | 2                 | 2          | 1                | 1          |                  |                  | <b>_</b>         | 14L        |
| FLOOR 09 | ·                                                            | 3           | 2                 | 2          | 1                | 1          | - · <b>-</b> · - |                  |                  | 14L        |
| FLOOR 08 |                                                              | 3           | 2                 | 2          | 1                | 1          |                  |                  |                  | 14L        |
| FLOOR 07 |                                                              | 3           | 2                 | 2          | 1                | 1          |                  |                  |                  | 14L        |
| FLOOR 06 |                                                              | 3           | 2                 | 2          | 1                | 1          |                  |                  |                  | 14L        |
| FLOOR 05 |                                                              |             |                   |            |                  |            |                  |                  | 2                | 12L        |
| FLOOR 04 |                                                              |             |                   |            |                  |            |                  |                  | 2                | 10L        |
|          |                                                              |             |                   |            |                  |            |                  |                  |                  |            |