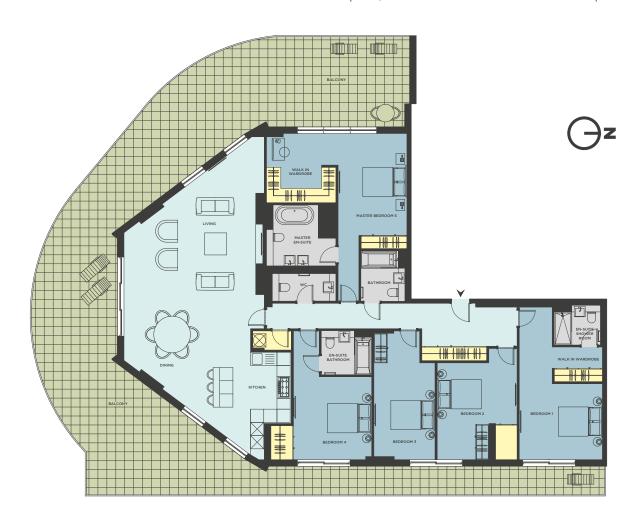

sq m | EXTERNAL AREA 7.3 sq m





### TYPE F

STANDARD 1 BED - INTERNAL AREA 50.1 sq m | EXTERNAL AREA 5.8 sq m







# TYPE G

STANDARD 1 BED - INTERNAL AREA 51.0 sq m | EXTERNAL AREA 10.0 sq m









# TYPE H

PREMIUM 1 BED - INTERNAL AREA 66.7 sq m | EXTERNAL AREA 10.0 sq m







#### TYPE L

PREMIUM 2 BED - INTERNAL AREA 70.6 sq m | EXTERNAL AREA 13.2 sq m









### TYPE M

PREMIUM 3 BED - INTERNAL AREA 107.3 sq m | EXTERNAL AREA 17.3 sq m





# TYPE O

PREMIUM 3 BED - INTERNAL AREA 125.0 sq m | EXTERNAL AREA 65.5 sq m







### TYPE Q

PREMIUM 4 BED - INTERNAL AREA 159.5 sq m | EXTERNAL AREA 85.4 sq m







#### TYPF T

PREMIUM 5 BED - INTERNAL AREA 227.4 sq m | EXTERNAL AREA 36.3 sq m







### TYPE V

PREMIUM 5 BED - INTERNAL AREA 244.1 sq m | EXTERNAL AREA 155.0 sq m







### TYPE W

PREMIUM 5 BED - INTERNAL AREA 224.1 sq m | EXTERNAL AREA 36.3 sq m











# FOR FURTHER INFORMATION

If you would like any further information about EuroCity, or to discuss an opportunity to invest in its exciting future, please contact a member of the team who will be pleased to assist:

E: info@eurocity.gi T: +350 222 50050

For the most up to date information available, you can also visit our website at:

www.eurocity.gi

All information contained in this document, including images, maps and floorplans, is indicative only and subject to change.

This document, and information contained within, remains the property of EuroCity, and should not be reproduced in any way without express permission.