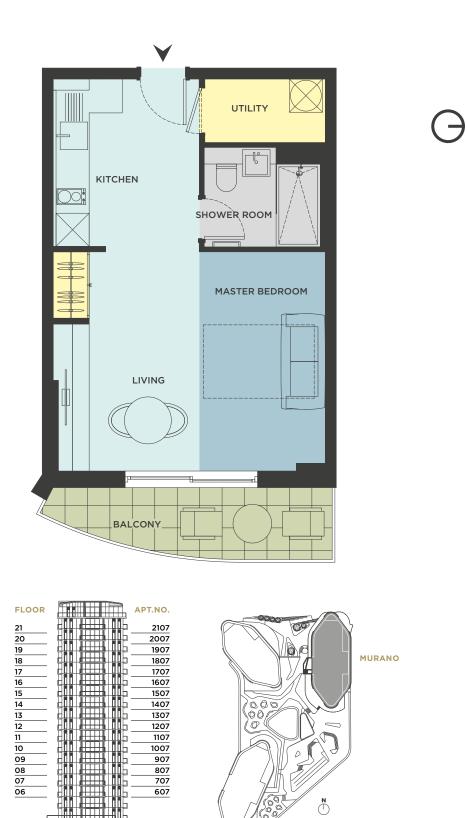

### TYPE A

STANDARD STUDIO - INTERNAL AREA 34.7 sq m | EXTERNAL AREA 6.6 sq m

#### TYPE B

STANDARD STUDIO - INTERNAL AREA 34.7 sq m | EXTERNAL AREA 5.8 sq m

#### TYPE C

STANDARD STUDIO - INTERNAL AREA 29.6 sq m | EXTERNAL AREA 5.8 sq m

#### TYPE D

PREMIUM STUDIO - INTERNAL AREA 38.1 sq m | EXTERNAL AREA 8.0 sq m

#### TYPE E

PREMIUM STUDIO - INTERNAL AREA 38.1 sq m | EXTERNAL AREA 7.3 sq m

### TYPE F

STANDARD 1 BED - INTERNAL AREA 50.1 sq m | EXTERNAL AREA 5.8 sq m

# TYPE G

STANDARD 1 BED - INTERNAL AREA 51.0 sq m | EXTERNAL AREA 10.0 sq m

# TYPE H

PREMIUM 1 BED - INTERNAL AREA 66.7 sq m | EXTERNAL AREA 10.0 sq m

#### TYPE L

PREMIUM 2 BED - INTERNAL AREA 70.6 sq m | EXTERNAL AREA 13.2 sq m

### TYPE M

PREMIUM 3 BED - INTERNAL AREA 107.3 sq m | EXTERNAL AREA 17.3 sq m

# TYPE O

PREMIUM 3 BED - INTERNAL AREA 125.0 sq m | EXTERNAL AREA 65.5 sq m

### TYPE Q

PREMIUM 4 BED - INTERNAL AREA 159.5 sq m | EXTERNAL AREA 85.4 sq m

#### TYPF T

PREMIUM 5 BED - INTERNAL AREA 227.4 sq m | EXTERNAL AREA 36.3 sq m

### TYPE V

PREMIUM 5 BED - INTERNAL AREA 244.1 sq m | EXTERNAL AREA 155.0 sq m

### TYPE W

PREMIUM 5 BED - INTERNAL AREA 224.1 sq m | EXTERNAL AREA 36.3 sq m