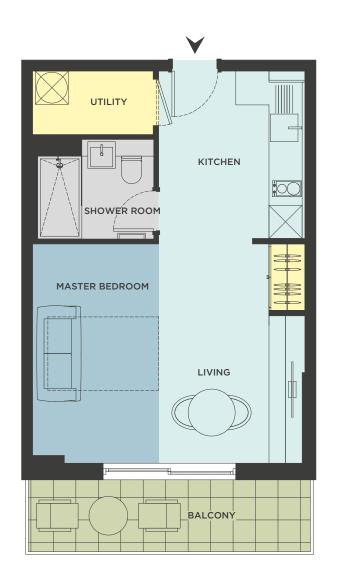

|                  | 14L        |
| FLOOR 05 |                                                              |             |                   |            |                  |            |                  |                  | 2                | 12L        |
| FLOOR 04 |                                                              |             |                   |            |                  |            |                  |                  | 2                | 10L        |
|          |                                                              |             |                   |            |                  |            |                  |                  |                  |            |



### TYPE A

STANDARD STUDIO - INTERNAL AREA 34.7 sq m | EXTERNAL AREA 6.6 sq m











#### TYPE B

STANDARD STUDIO - INTERNAL AREA 34.7 sq m | EXTERNAL AREA 5.8 sq m





#### TYPE C

STANDARD STUDIO - INTERNAL AREA 29.6 sq m | EXTERNAL AREA 5.8 sq m









#### TYPE D

PREMIUM STUDIO - INTERNAL AREA 38.1 sq m | EXTERNAL AREA 8.0 sq m











#### TYPE E

PREMIUM STUDIO - INTERNAL AREA 38.1 sq m | EXTERNAL AREA 7.3 sq m





### TYPE F

STANDARD 1 BED - INTERNAL AREA 50.1 sq m | EXTERNAL AREA 5.8 sq m







# TYPE G

STANDARD 1 BED - INTERNAL AREA 51.0 sq m | EXTERNAL AREA 10.0 sq m









# TYPE H

PREMIUM 1 BED - INTERNAL AREA 66.7 sq m | EXTERNAL AREA 10.0 sq m







#### TYPE L

PREMIUM 2 BED - INTERNAL AREA 70.6 sq m | EXTERNAL AREA 13.2 sq m









### TYPE M

PREMIUM 3 BED - INTERNAL AREA 107.3 sq m | EXTERNAL AREA 17.3 sq m





# TYPE O

PREMIU