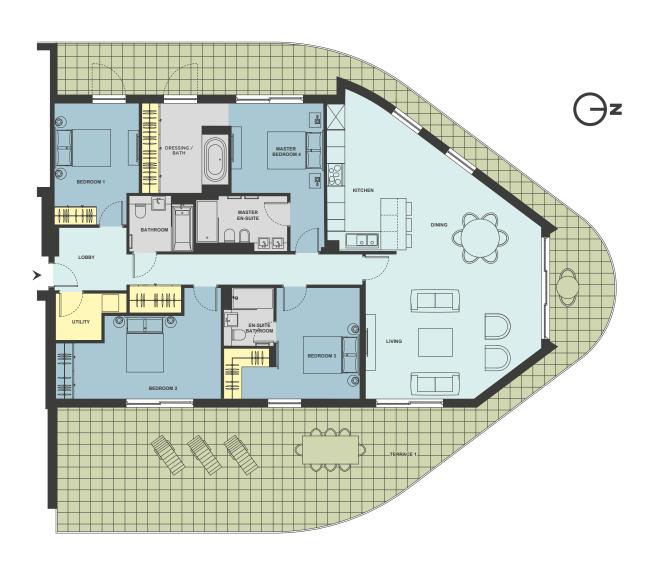

m | EXTERNAL AREA 5.8 sq m









#### TYPE D

PREMIUM STUDIO - INTERNAL AREA 38.1 sq m | EXTERNAL AREA 8.0 sq m











#### TYPE E

PREMIUM STUDIO - INTERNAL AREA 38.1 sq m | EXTERNAL AREA 7.3 sq m





### TYPE F

STANDARD 1 BED - INTERNAL AREA 50.1 sq m | EXTERNAL AREA 5.8 sq m







# TYPE G

STANDARD 1 BED - INTERNAL AREA 51.0 sq m | EXTERNAL AREA 10.0 sq m









# TYPE H

PREMIUM 1 BED - INTERNAL AREA 66.7 sq m | EXTERNAL AREA 10.0 sq m







#### TYPE L

PREMIUM 2 BED - INTERNAL AREA 70.6 sq m | EXTERNAL AREA 13.2 sq m









### TYPE M

PREMIUM 3 BED - INTERNAL AREA 107.3 sq m | EXTERNAL AREA 17.3 sq m





# TYPE O

PREMIUM 3 BED - INTERNAL AREA 125.0 sq m | EXTERNAL AREA 65.5 sq m







### TYPE Q

PREMIUM 4 BED - INTERNAL AREA 159.5 sq m | EXTERNAL AREA 85.4 sq m







#### TYPF T

PREMIUM 5 BED - INTERNAL AREA 227.4 sq m | EXTERNAL AREA 36.3 sq m







### TYPE V

PREMIUM 5 BED - INTERNAL AREA 244.1 sq m | EXTERNAL AREA 155.0 sq m







### TYPE W

PREMIUM 5 BED - INTERNAL AREA 224.1 sq m | EXTERNAL AREA 36.3 sq m











# FOR FURTHER INFORMATION

If you would like any further information about EuroCity, or to discuss an opportunity to invest in its exciting future, please contact a member of the team who will be pleased to assist:

E: info@eurocity.gi T: +350 222 50050

For the most up to date information available, you can also visit our website at:

www.eurocity.gi

All information contained in this document, including images, maps and floorplans, is indicative only and subject to change.

This document, and information contained within,