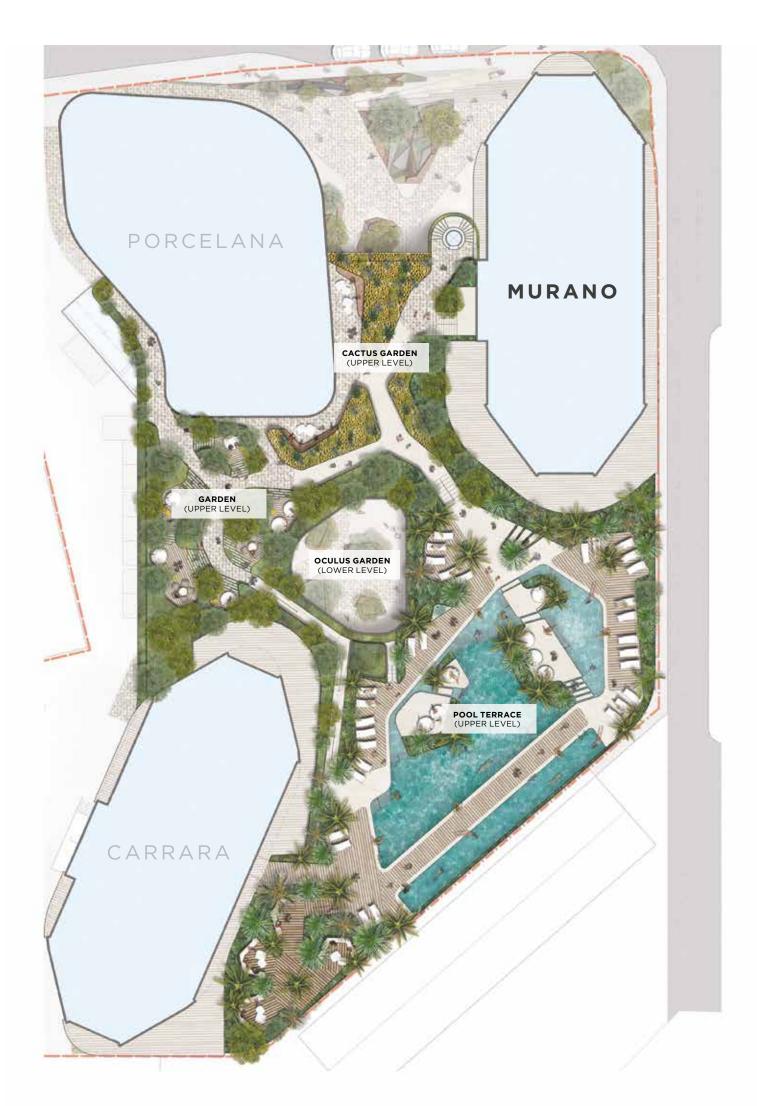

s and switches                       | •      | •      | •     | •               | •     | •     | •     | •     | •         |
| Sockets for TV, telephone and broadband in living rooms and bedrooms      | •      | •      | •     | •               | •     | •     | •     | •     | •         |
| Dimming lighting in living room, bedrooms and bathrooms                   | •      | •      | •     | •               | •     | •     | •     | •     | •         |
| Lighting and power sockets to balconies                                   | •      | •      | •     | •               | •     | •     | •     | •     | •         |
| USB sockets in kitchens and bedrooms integrated with power                | •      | •      | •     | •               | •     | •     | •     | •     | •         |











|          |                                                              | 48 - STUDIO | 29 - PREM. STUDIO | 32 - 1 BED | 13 - PREM. 1 BED | 16 – 2 BED | 04-3 BED         | 01 - 4 BED       | 04 - 5 BED       | FLOOR TYPE |
|----------|--------------------------------------------------------------|-------------|-------------------|------------|------------------|------------|------------------|------------------|------------------|------------|
| FLOOR 22 |                                                              |             |                   |            |                  |            | 1                | 1                |                  | 1L         |
| FLOOR 21 |                                                              | 3           | 1                 | 2          |