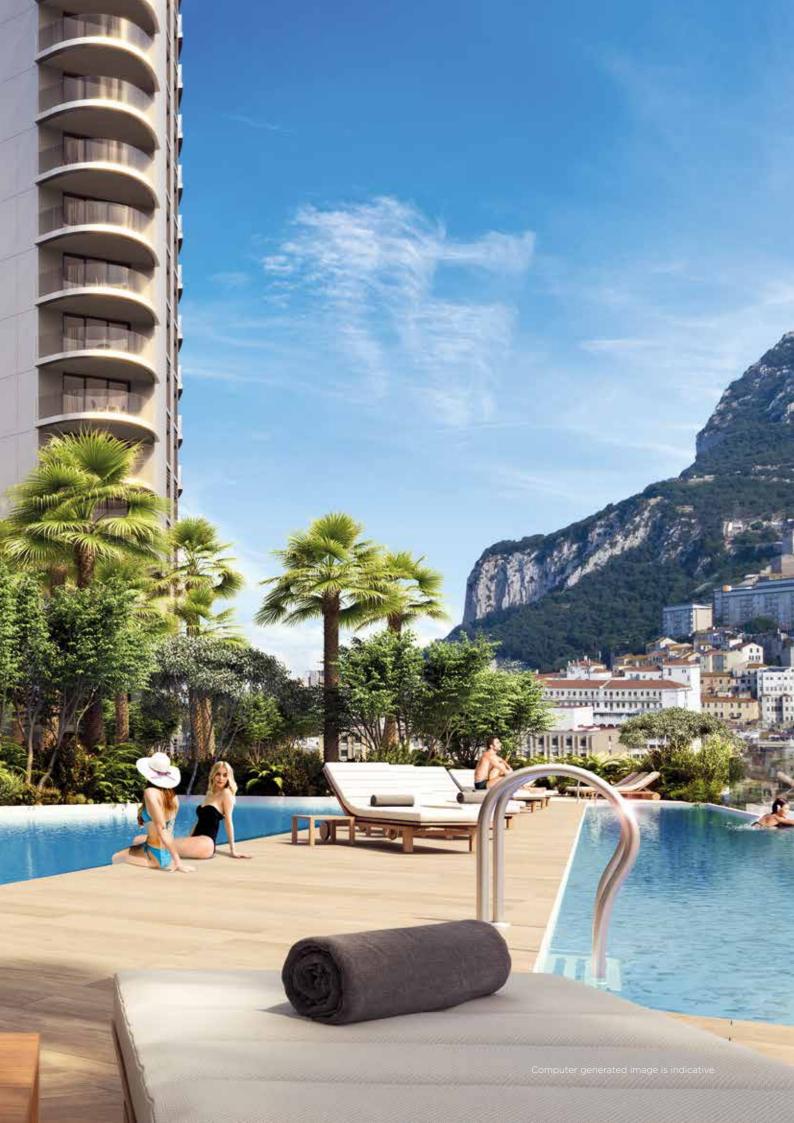

tes and switches                       | •      | •      | •     | •               | •     | •     | •     | •     | •         |
| Sockets for TV, telephone and broadband in living rooms and bedrooms      | •      | •      | •     | •               | •     | •     | •     | •     | •         |
| Dimming lighting in living room, bedrooms and bathrooms                   | •      | •      | •     | •               | •     | •     | •     | •     | •         |
| Lighting and power sockets to balconies                                   | •      | •      | •     | •               | •     | •     | •     | •     | •         |
| USB sockets in kitchens and bedrooms integrated with power                | •      | •      | •     | •               | •     | •     | •     | •     | •         |











|          |                                                              | 48 - STUDIO | 29 - PREM. STUDIO | 32 - 1 BED | 13 - PREM. 1 BED | 16 – 2 BED | 04-3 BED         | 01 - 4 BED       | 04 - 5 BED       | FLOOR TYPE |
|----------|--------------------------------------------------------------|-------------|-------------------|------------|------------------|------------|------------------|------------------|------------------|------------|
| FLOOR 22 |                                                              |             |                   |            |                  |            | 1                | 1                |                  | 1L         |
| FLOOR 21 |                                                              | 3           | 1                 | 2