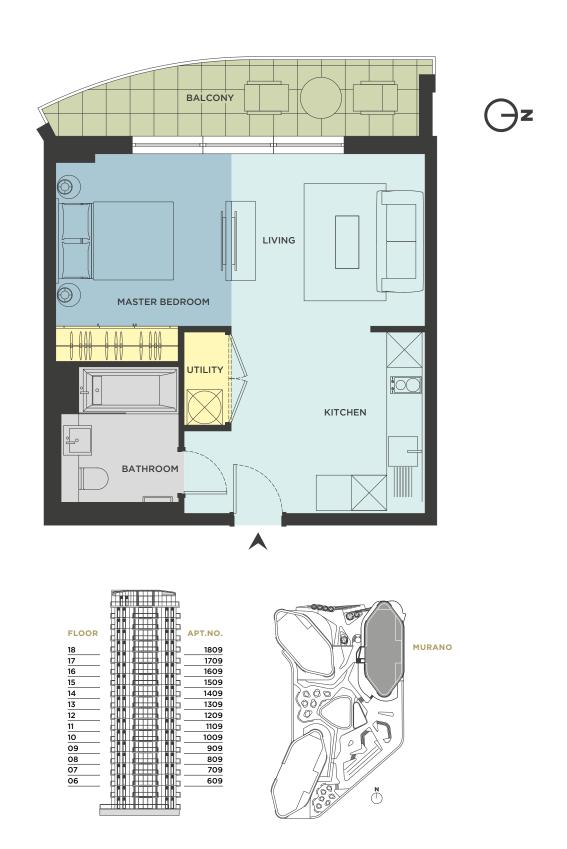

|                   |            |                  |            |                  |                  | 2                | 10L        |
|          |                                                              |             |                   |            |                  |            |                  |                  |                  |            |



### TYPE A

STANDARD STUDIO - INTERNAL AREA 34.7 sq m | EXTERNAL AREA 6.6 sq m











#### TYPE B

STANDARD STUDIO - INTERNAL AREA 34.7 sq m | EXTERNAL AREA 5.8 sq m





#### TYPE C

STANDARD STUDIO - INTERNAL AREA 29.6 sq m | EXTERNAL AREA 5.8 sq m









#### TYPE D

PREMIUM STUDIO - INTERNAL AREA 38.1 sq m | EXTERNAL AREA 8.0 sq m











#### TYPE E

PREMIUM STUDIO - INTERNAL AREA 38.1 sq m | EXTERNAL AREA 7.3 sq m





### TYPE F

STANDARD 1 BED - INTERNAL AREA 50.1 sq m | EXTERNAL AREA 5.8 sq m







# TYPE G

STANDARD 1 BED - INTERNAL AREA 51.0 sq m | EXTERNAL AREA 10.0 sq m









# TYPE H

PREMIUM 1 BED - INTERNAL AREA 66.7 sq m | EXTERNAL AREA 10.0 sq m







#### TYPE L

PREMIUM 2 BED - INTERNAL AREA 70.6 sq m | EXTERNAL AREA 13.2 sq m









### TYPE M

PREMIUM 3 BED - INTERNAL AREA 107.3 sq m | EXTERNAL AREA 17.3 sq m





# TYPE O

PREMIUM 3 BED - INTERNAL AREA 125.0 sq m | EXTERNAL AREA 65.5 sq m







### TYPE Q

PREMIUM 4 BED - INTERNAL AREA 159.5 sq m | EXTERNAL AREA 85.4 sq m







#### TYPF T

PREMIUM 5 BED - INTERNAL AREA 227.4 sq m | EXTERNAL AREA 36.3 sq m







### TYPE V

PREMIUM 5 BED - INTERNAL AREA 244.1 sq m | EXTERNAL AREA 155.0 sq m







### TYPE W

PREMIUM 5 BED