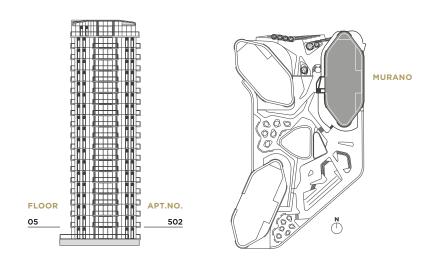

|          |                                                              | 48 - STUDIO | 29 - PREM. STUDIO | 32 - 1 BED | 13 - PREM. 1 BED | 16 – 2 BED | 04-3 BED         | 01 - 4 BED       | 04 - 5 BED       | FLOOR TYPE |
|----------|--------------------------------------------------------------|-------------|-------------------|------------|------------------|------------|------------------|------------------|------------------|------------|
| FLOOR 22 |                                                              |             |                   |            |                  |            | 1                | 1                |                  | 1L         |
| FLOOR 21 |                                                              | 3           | 1                 | 2          |                  | 1          | 1                | · <b>- · -</b> · | - · <b>-</b> · · | 13L        |
| FLOOR 20 |                                                              | 3           | 1                 | 2          |                  | 1          | 1                | · <b>- · -</b> · |                  | 13L        |
| FLOOR 19 | ·-·· <u>·</u>                                                | 3           | 1                 | 2          |                  | 1          | 1                |                  |                  | 13L        |
| FLOOR 18 | ·-·- <del>[]                                    </del>       | 3           | 2                 | 2          | 1                | 1          |                  |                  | - · <b>-</b> · · | 14L        |
| FLOOR 17 | ·-·-· <del>□┧┧╛╎╢┶┿┯╗</del> ┼┧╁╬╌┄┄╌                         | 3           | 2                 | 2          | 1                | 1          |                  |                  | - · <b>-</b> · · | 14L        |
| FLOOR 16 | ·-·-· <del>□┨</del> ┪═┼ <del>╢┇╤</del> ╌╌╌                   | 3           | 2                 | 2          | 1                | 1          | <b>-</b>         | · <b></b> -      | - · <b>-</b> · · | 14L        |
| FLOOR 15 | ·-·-· <del>[:                                    </del>      | 3           | 2                 | 2          | 1                | 1          |                  |                  | <b>-</b>         | 14L        |
| FLOOR 13 | ·-·-· <u>ᡛᠯᡶᠯᡶᠯ-┼╫╁╁╁╁╫</u> ┼╁ <u>╂╂</u> ;·-·-·-             | 3           | 2                 | 2          | 1                | 1          |                  |                  | _ · <b>_</b> ·   | 14L        |
|          | ·-·-· <del>[:]]]] -</del> · <del></del>                      | 3           |                   | <b>-</b>   | 1                |            |                  | · <b></b> -      | _ · <b>_</b> ·-  | :-:-       |
| FLOOR 13 | ·-·-· <u>[:[] [] -</u> ·-·-·-                                | <u></u>     | 2                 | 2          |                  | 1          | <b>-</b>         | · <b></b> -      | _ · <b>_</b> · · | 14L        |
| FLOOR 12 | ·-·-· <u>  [] [] -                                      </u> | 3           | 2                 | <u>_</u>   | 1                | 1          | - · <b>-</b> ·-  | · <b>- · -</b> · | - · <b>-</b> · · | 14L        |
| FLOOR 11 | <u> -                                </u>                    | 3           | 2                 | 2          | 1                | 1          | <b>-</b>         | · <b></b> -      | <b>_</b>         | 14L        |
| FLOOR 10 | ·-·- <del> -</del> -                                         | 3           | 2                 | 2          | 1                | 1          |                  |                  | <b>_</b>         | 14L        |
| FLOOR 09 | ·                                                            | 3           | 2                 | 2          | 1                | 1          | - · <b>-</b> · - |                  |                  | 14L        |
| FLOOR 08 |                                                              | 3           | 2                 | 2          | 1                | 1          |                  |                  |                  | 14L        |
| FLOOR 07 |                                                              | 3           | 2                 | 2          | 1                | 1          |                  |                  |                  | 14L        |
| FLOOR 06 |                                                              | 3           | 2                 | 2          | 1                | 1          |                  |                  |                  | 14L        |
| FLOOR 05 |                                                              |             |                   |            |                  |            |                  |                  | 2                | 12L        |
| FLOOR 04 |                                                              |             |                   |            |                  |            |                  |                  | 2                | 10L        |
|          |                                                              |             |                   |            |                  |            |                  |                  |                  |            |