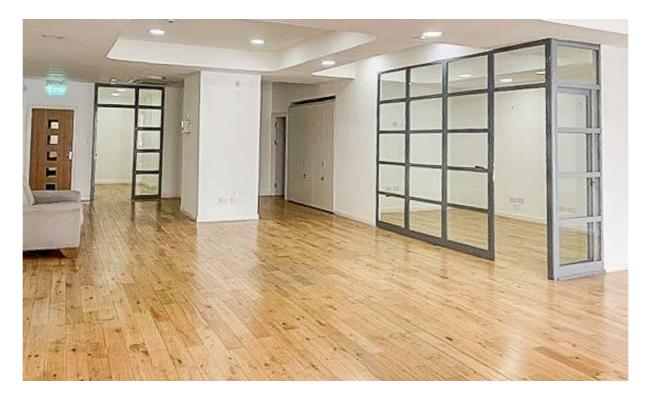

# **177 MAIN STREET**

Upper floors 1st – 4th comprise modernized office space within a period building with ornate features and cast – iron balconies overlooking Main Street accessed via a separate discrete entrance to the office spaces at the back through Cornwall Lane.

Office space enjoy views to the Central Plaza of Main Street & Views to the Upper Town Area and Rock of Gibraltar. Passenger lift serving all floors. Office suites have the benefit of integral toilets, kitchens, board rooms, compartmented and open plan offices.

### **SPECIFICATIONS**

- Fire Alarm System
- Reversible Air Conditioning
- High Grade Office Lighting
- Cat II Cabling throughout
- Telephone, Internet, Perimeter Power Points
- Fully Fitted Kitchen and Toilets
- Automatic Door Porter Systems
- Server Room