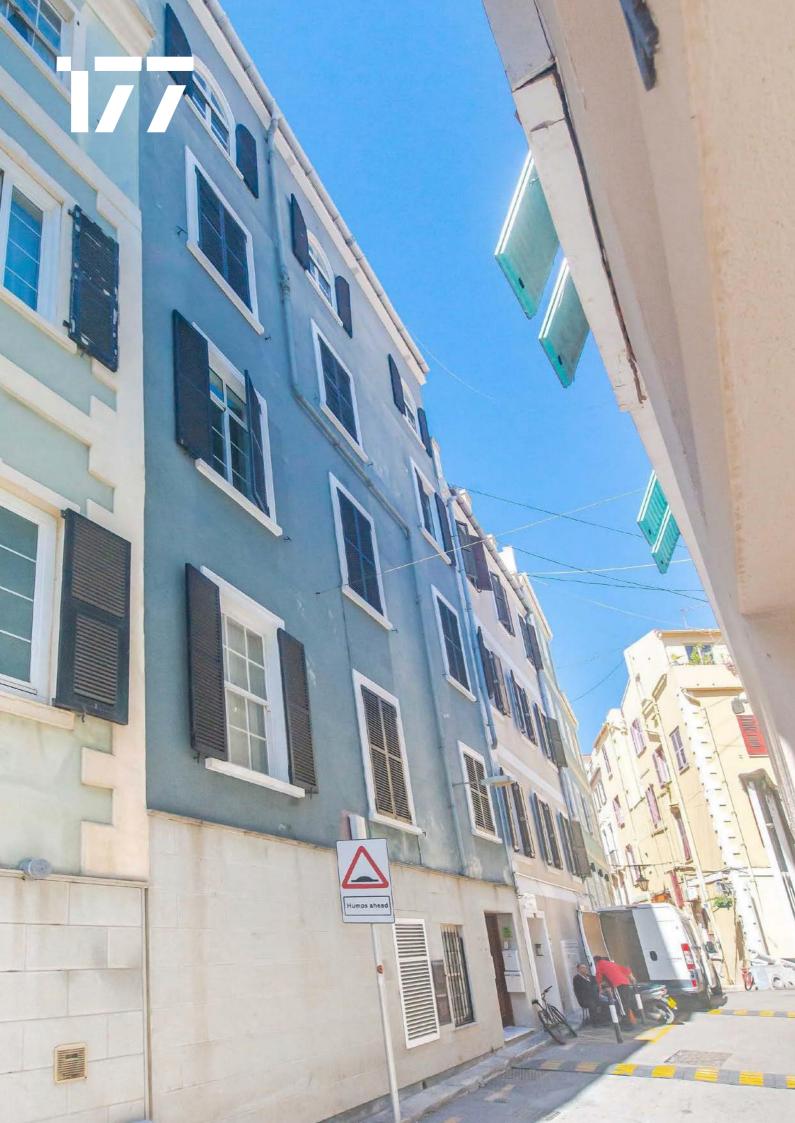

## LOCATION

- The subject property is located at 177 Main Street, Gibraltar's main commercial shopping district. It runs from North to South through the pedestrianized old town, lined with buildings displaying a blend of Genoese, Portuguese, Spanish, Moorish, and British Regency Styles.
- The property is well situated with many of Gibraltar's amenities located nearby and transport links.
- Most buildings have shops on the ground floor and residential accommodation or offices on the upper floors.
- Many of the big British high street names are scattered around Main Street including Marks & Spencer, Next, Mothercare and others as well as prosperous Gibraltarian retail chains like Seruya and Trends.

# **177 MAIN STREET**

Upper floors 1st – 4th comprise modernized office space within a period building with ornate features and cast – iron balconies overlooking Main Street accessed via a separate discrete entrance to the office spaces at the back through Cornwall Lane.