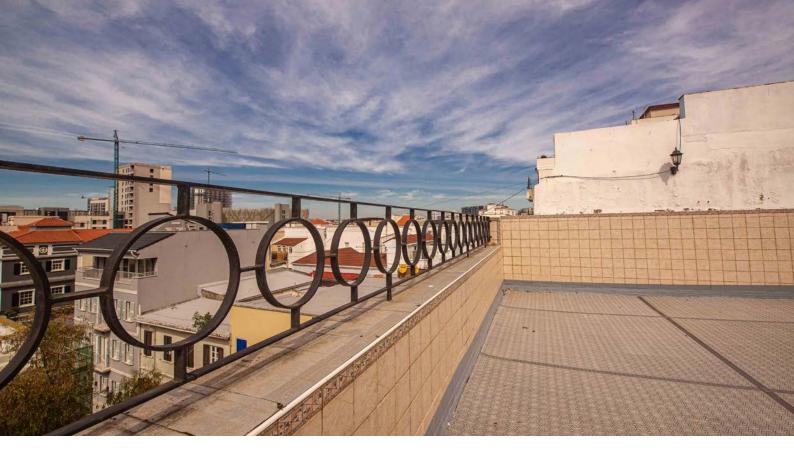

Office space enjoy views to the Central Plaza of Main Street & Views to the Upper Town Area and Rock of Gibraltar. Passenger lift serving all floors. Office suites have the benefit of integral toilets, kitchens, board rooms, compartmented and open plan offices.

### AREA SCHEDULE

| ACCOMMODATION       | AREA M <sup>2</sup> | AREA FT <sup>2</sup> |
|---------------------|---------------------|----------------------|
| Ground floor        | 184.00              | 1,981.00             |
| 1st Floor           | 165.00              | 1,776.00             |
| 2nd Floor           | 165.00              | 1,776.00             |
| 3rd Floor           | 172.60              | 1,858.00             |
| 4th Floor           | 85.00               | 915.00               |
| 4th Floor Terrace   | 87.00               | 936.00               |
| Total Internal Area | 771.60              | 8,306.00             |
| Total External Area | 87.00               | 936.00               |