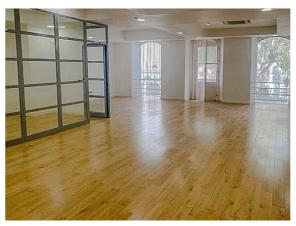

# **177 MAIN STREET**

Upper floors 1st – 4th comprise modernized office space within a period building with ornate features and cast – iron balconies overlooking Main Street accessed via a separate discrete entrance to the office spaces at the back through Cornwall Lane.

Office space enjoy views to the Central Plaza of Main Street & Views to the Upper Town Area and Rock of Gibraltar. Passenger lift serving all floors. Office suites have the benefit of integral toilets, kitchens, board rooms, compartmented and open plan offices.

### **SPECIFICATIONS**

- Fire Alarm System
- Reversible Air Conditioning
- High Grade Office Lighting
- Cat II Cabling throughout
- Telephone, Internet, Perimeter Power Points
- Fully Fitted Kitchen and Toilets
- Automatic Door Porter Systems
- Server Room