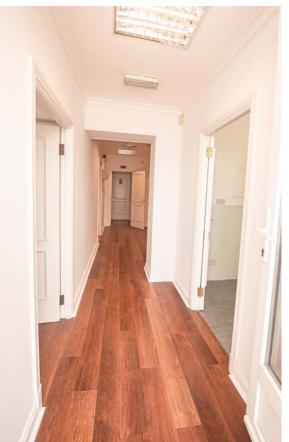

# **177 MAIN STREET**

Upper floors 1st – 4th comprise modernized office space within a period building with ornate features and cast – iron balconies overlooking Main Street accessed via a separate discrete entrance to the office spaces at the back through Cornwall Lane.

Office space enjoy views to the Central Plaza of Main Street & Views to the Upper Town Area and Rock of Gibraltar. Passenger lift serving all floors. Office suites have the benefit of integral toilets, kitchens, board rooms, compartmented and open plan offices.