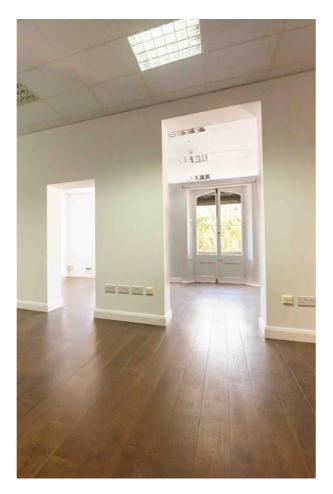

# **177 MAIN STREET**

Upper floors 1st – 4th comprise modernized office space within a period building with ornate features and cast – iron balconies overlooking Main Street accessed via a separate discrete entrance to the office spaces at the back through Cornwall Lane.

Office space enjoy views to the Central Plaza of Main Street & Views to the Upper Town Area and Rock of Gibraltar. Passenger lift serving all floors. Office suites have the benefit of integral toilets, kitchens, board rooms, compartmented and open plan offices.

### **SPECIFICATIONS**

- Fire Alarm System
- Reversible Air Conditioning
- High Grade Office Lighting
- Cat II Cabling throughout
- Telephone, Internet, Perimeter Power Points
- Fully Fitted Kitchen and Toilets
- Automatic Door Porter Systems
- Server Room