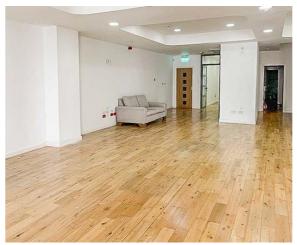

# **177 MAIN STREET**

Upper floors 1st – 4th comprise modernized office space within a period building with ornate features and cast – iron balconies overlooking Main Street accessed via a separate discrete entrance to the office spaces at the back through Cornwall Lane.

Office space enjoy views to the Central Plaza of Main Street & Views to the Upper Town Area and Rock of Gibraltar. Passenger lift serving all floors. Office suites have the benefit of integral toilets, kitchens, board rooms, compartmented and open plan offices.

### **SPECIFICATIONS**

- Fire Alarm System
- Reversible Air Conditioning
- High Grade Office Lighting
- Cat II Cabling throughout
- Telephone, Internet, Perimeter Power Points
- Fully Fitted Kitchen and Toilets
- Automatic Door Porter Systems
- Server Room