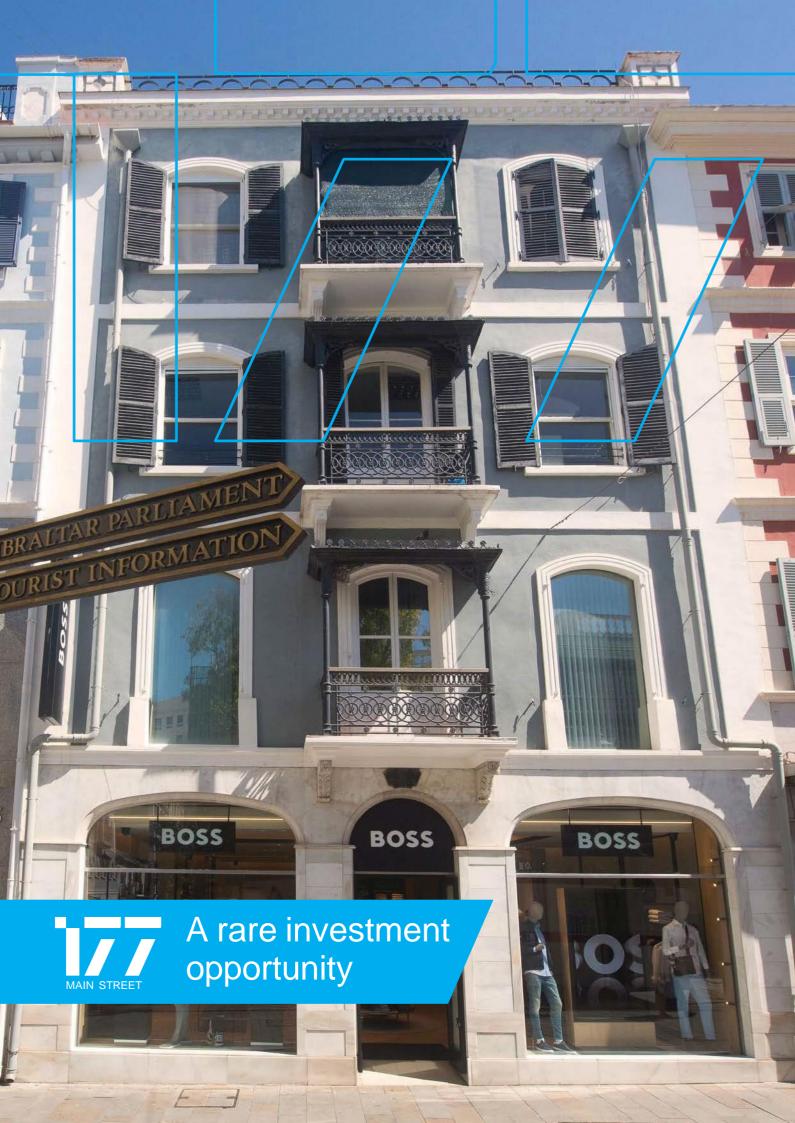

## INVESTMENT SUMMARY

A rare investment opportunity to purchase one of the most prestigious and beautiful freehold buildings in Main Street, Gibraltar

# **177 MAIN STREET**

Upper floors 1st – 4th comprise modernized office space within a period building with ornate features and cast – iron balconies overlooking Main Street accessed via a separate discrete entrance to the office spaces at the back through Cornwall Lane.

Office space enjoy views to the Central Plaza of Main Street & Views to the Upper Town Area and Rock of Gibraltar. Passenger lift serving all floors. Office suites have the benefit of integral toilets, kitchens, board rooms, compartmented and open plan offices.