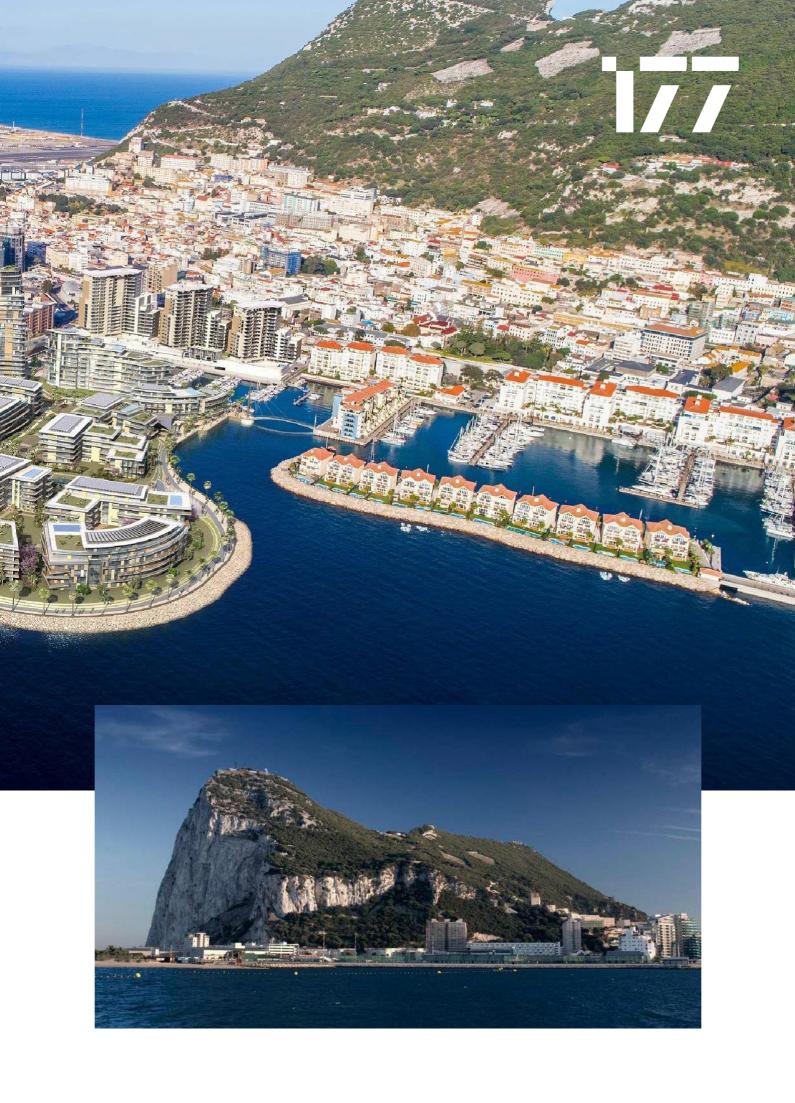

## LOCATION

- The subject property is located at 177 Main Street, Gibraltar's main commercial shopping district. It runs from North to South through the pedestrianized old town, lined with buildings displaying a blend of Genoese, Portuguese, Spanish, Moorish, and British Regency Styles.
- The property is well situated with many of Gibraltar's amenities located nearby and transport links.
- Most buildings have shops on the ground floor and residential accommodation or offices on the upper floors.
- Many of the big British high street names are scattered around Main Street including Marks & Spencer, Next, Mothercare and others as well as prosperous Gibraltarian retail chains like Seruya and Trends.

### ABOUT GIBRALTAR

Gibraltar is A British Overseas Territory located on the southern tip of the Iberian Peninsula. The territory boasts a Mediterranean lifestyle whilst benefitting from being associated to the UK. Much of Gibraltar's economy is built on Tourism, Shipping, Financial Services and the Gambling Industry.