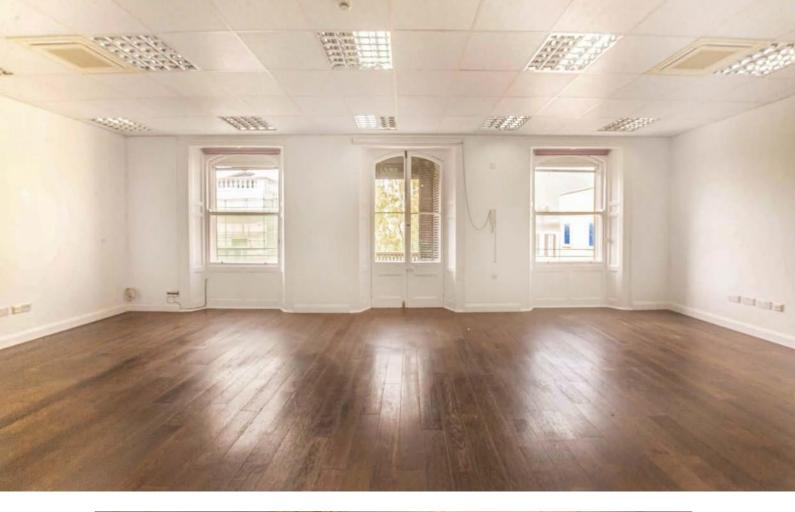

# **177 MAIN STREET**

Upper floors 1st – 4th comprise modernized office space within a period building with ornate features and cast – iron balconies overlooking Main Street accessed via a separate discrete entrance to the office spaces at the back through Cornwall Lane.

Office space enjoy views to the Central Plaza of Main Street & Views to the Upper Town Area and Rock of Gibraltar. Passenger lift serving all floors. Office suites have the benefit of integral toilets, kitchens, board rooms, compartmented and open plan offices.

### **SPECIFICATIONS**

- Fire Alarm System
- Reversible Air Conditioning
- High Grade Office Lighting
- Cat II Cabling throughout
- Telephone, Internet, Perimeter Power Points
- Fully Fitted Kitchen and Toilets
- Automatic Door Porter Systems
- Server Room