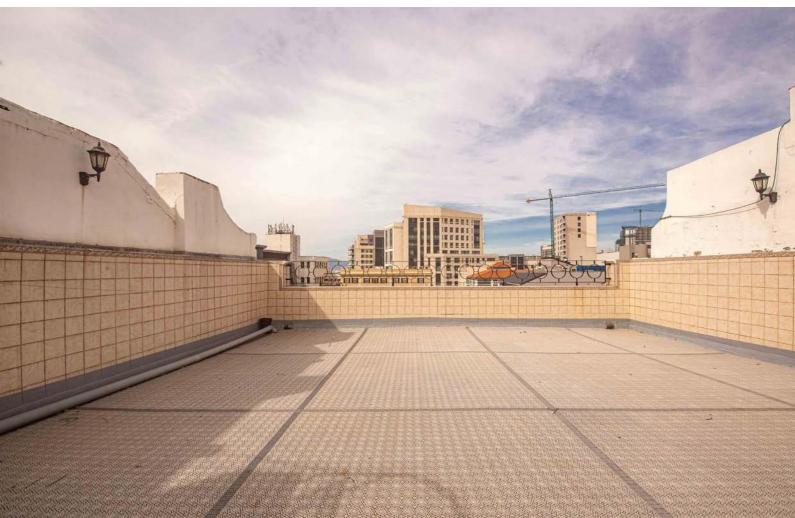

### AREA SCHEDULE

| ACCOMMODATION       | AREA M <sup>2</sup> | AREA FT <sup>2</sup> |
|---------------------|---------------------|----------------------|
| Ground floor        | 184.00              | 1,981.00             |
| 1st Floor           | 165.00              | 1,776.00             |
| 2nd Floor           | 165.00              | 1,776.00             |
| 3rd Floor           | 172.60              | 1,858.00             |
| 4th Floor           | 85.00               | 915.00               |
| 4th Floor Terrace   | 87.00               | 936.00               |
| Total Internal Area | 771.60              | 8,306.00             |
| Total External Area | 87.00               | 936.00               |