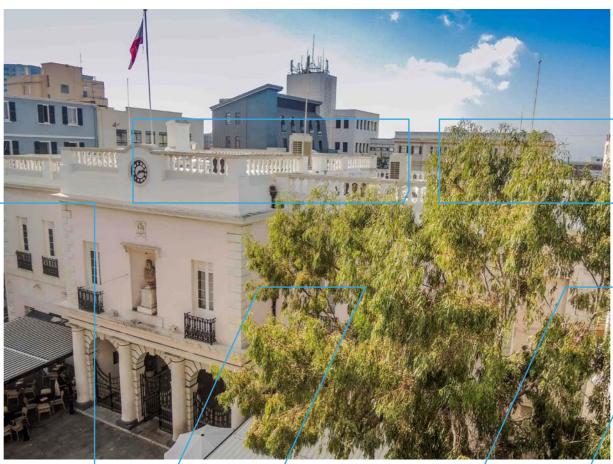

## LOCATION

- The subject property is located at 177 Main Street, Gibraltar's main commercial shopping district. It runs from North to South through the pedestrianized old town, lined with buildings displaying a blend of Genoese, Portuguese, Spanish, Moorish, and British Regency Styles.
- The property is well situated with many of Gibraltar's amenities located nearby and transport links.
- Most buildings have shops on the ground floor and residential accommodation or offices on the upper floors.
- Many of the big British high street names are scattered around Main Street including Marks & Spencer, Next, Mothercare and others as well as prosperous Gibraltarian retail chains like Seruya and Trends.

### ABOUT GIBRALTAR

Gibraltar is A British Overseas Territory located on the southern tip of the Iberian Peninsula. The territory boasts a Mediterranean lifestyle whilst benefitting from being associated to the UK. Much of Gibraltar's economy is built on Tourism, Shipping, Financial Services and the Gambling Industry.