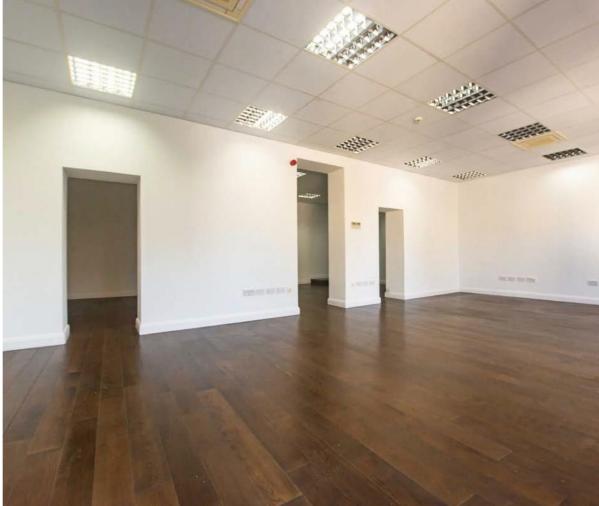

# **177 MAIN STREET**

Upper floors 1st – 4th comprise modernized office space within a period building with ornate features and cast – iron balconies overlooking Main Street accessed via a separate discrete entrance to the office spaces at the back through Cornwall Lane.

Office space enjoy views to the Central Plaza of Main Street & Views to the Upper Town Area and Rock of Gibraltar. Passenger lift serving all floors. Office suites have the benefit of integral toilets, kitchens, board rooms, compartmented and open plan offices.

### **SPECIFICATIONS**

- Fire Alarm System
- Reversible Air Conditioning
- High Grade Office Lighting
- Cat II Cabling throughout
- Telephone, Internet, Perimeter Power Points
- Fully Fitted Kitchen and Toilets
- Automatic Door Porter Systems
- Server Room