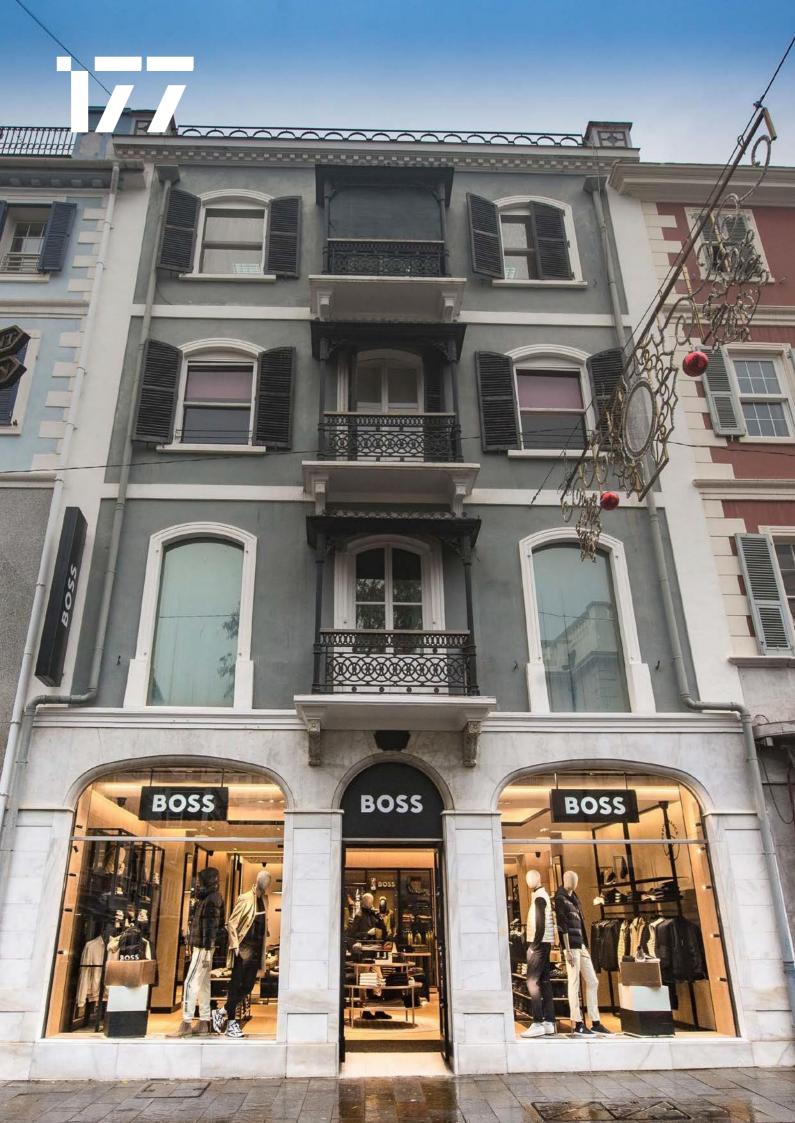

# **177 MAIN STREET**

Upper floors 1st – 4th comprise modernized office space within a period building with ornate features and cast – iron balconies overlooking Main Street accessed via a separate discrete entrance to the office spaces at the back through Cornwall Lane.