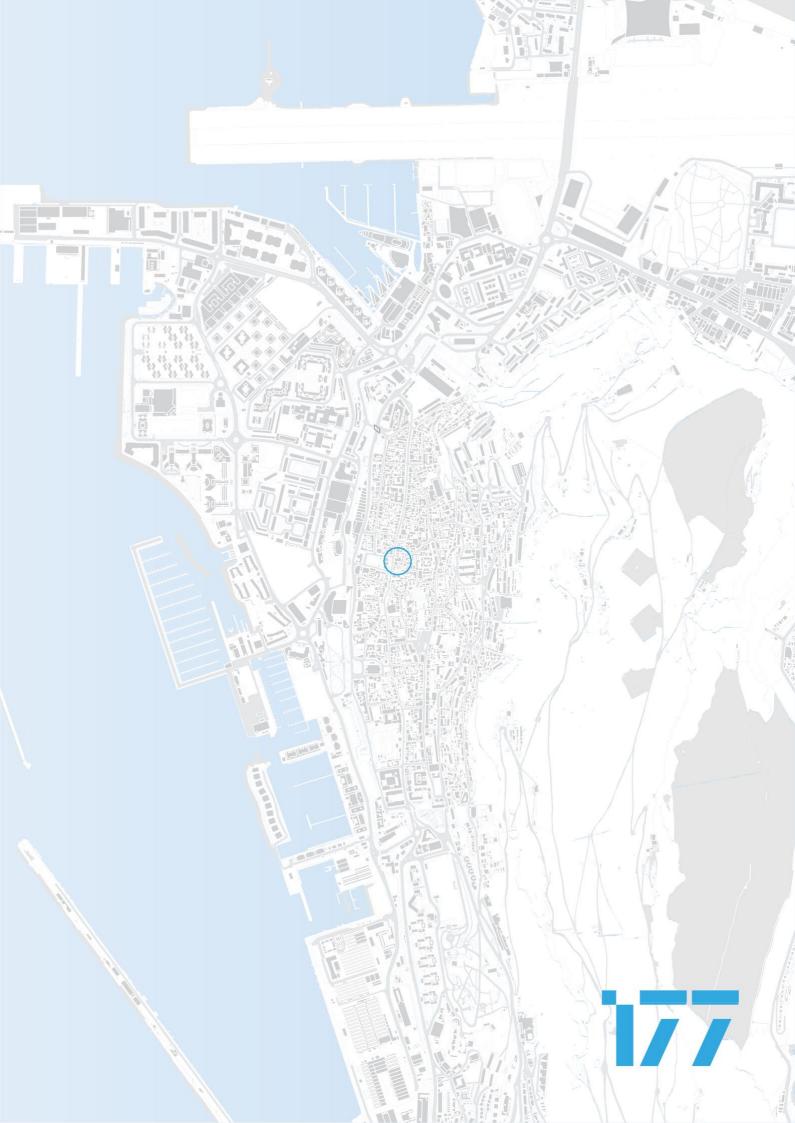

## LOCATION

- The subject property is located at 177 Main Street, Gibraltar's main commercial shopping district. It runs from North to South through the pedestrianized old town, lined with buildings displaying a blend of Genoese, Portuguese, Spanish, Moorish, and British Regency Styles.
- The property is well situated with many of Gibraltar's amenities located nearby and transport links.
- Most buildings have shops on the ground floor and residential accommodation or offices on the upper floors.
- Many of the big British high street names are scattered around Main Street including Marks & Spencer, Next, Mothercare and others as well as prosperous Gibraltarian retail chains like Seruya and Trends.

# **177 MAIN STREET**

Upper floors 1st – 4th comprise modernized office space within a period building with ornate features and cast – iron balconies overlooking Main Street accessed via a separate discrete entrance to the office spaces at the back through Cornwall Lane.