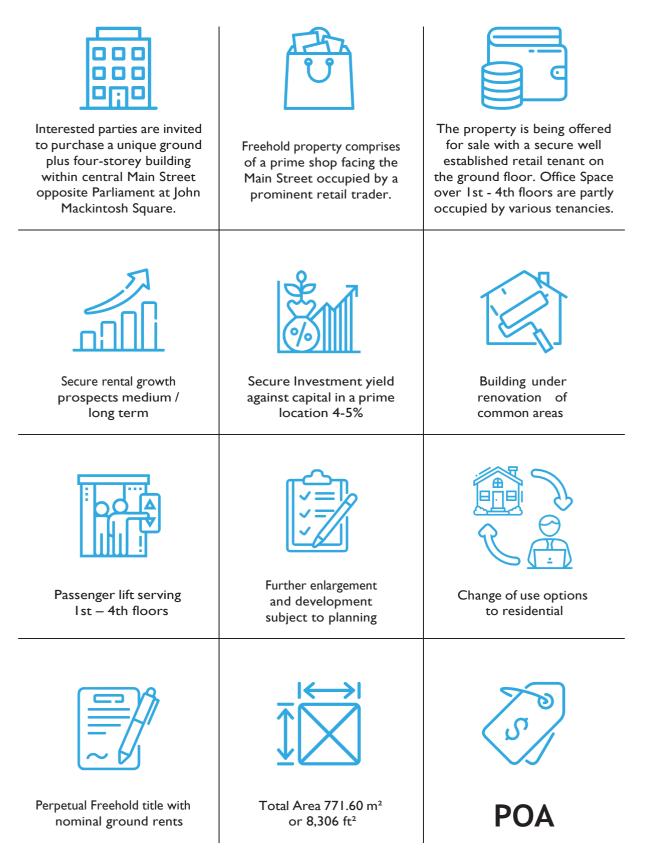

### AREA SCHEDULE

| ACCOMMODATION       | AREA M <sup>2</sup> | AREA FT <sup>2</sup> |
|---------------------|---------------------|----------------------|
| Ground floor        | 184.00              | 1,981.00             |
| 1st Floor           | 165.00              | 1,776.00             |
| 2nd Floor           | 165.00              | 1,776.00             |
| 3rd Floor           | 172.60              | 1,858.00             |
| 4th Floor           | 85.00               | 915.00               |
| 4th Floor Terrace   | 87.00               | 936.00               |
| Total Internal Area | 771.60              | 8,306.00             |
| Total External Area | 87.00               | 936.00               |

#### WHY GIBRALTAR

- Continuous Economic Growth
- Stability during global economic disruption
- Record low unemployment
- Good transport Links
- Excellent port and marine services
- Flat corporate tax
- Absence of VAT attractive for both retail and consumers high ROI Potential.

• Perfect Investment due to scarcity of freeholds

NIN NE

- No capital gains tax in Gibraltar
- Discounts in Rates payable
- Outside European Union but in Schengen Area
- Good Public Heath Services
- Good Public Transport Services
- Growth Domestic Product (GDP) ranked 25th in the world.