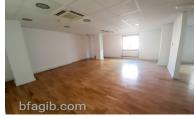

171m2 office fitted with wooden parquet floors and air-conditioning.

The property consists of a reception area, two closed offices, one next to reception and one at the far back, four large partially partitioned office spaces, a kitchen and a server room.

As you enter the office you have a large reception area adjacent to a large room ideal as a boardroom.

The property has CAT 6 cabling.

Communial ladies and gentlemans toilets.

Monthly rent exclusive of rates and service charges.