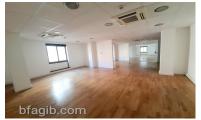

171m2 office fitted with wooden parquet floors and air-conditioning.

The property consists of a reception area, two closed offices, one next to reception and one at the far back, four large partially partitioned office spaces, a kitchen and a server room.

As you enter the office you have a large reception area adjacent to a large room ideal as a boardroom.

The property has CAT 6 cabling.

Communial ladies and gentlemans toilets.

Monthly rent exclusive of rates and service charges.