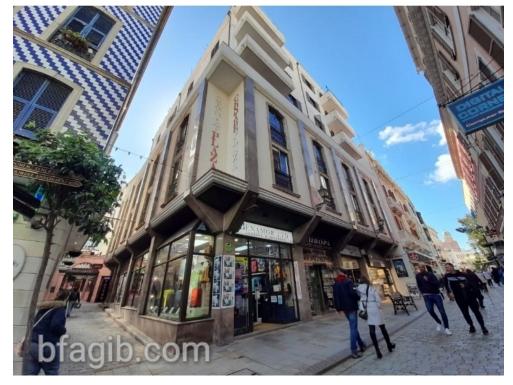

## TOWN CENTRE GIBRALTAR

COM:166 | Type: Offices £3,995 PCM

New to BFA!

Right in the heart of town, bright and spacious offices on the 2nd floor of Centre Plaza with views over Main Street and Horse Barrack Lane.

171m2 office fitted with wooden parquet floors and air-conditioning.

The property consists of a reception area, two closed offices, one next to reception and one at the far back, four large partially partitioned office spaces, a kitchen and a server room.