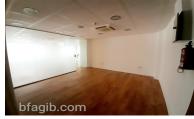

171m2 office fitted with wooden parquet floors and air-conditioning.

The property consists of a reception area, two closed offices, one next to reception and one at the far back, four large partially partitioned office spaces, a kitchen and a server room.

As you enter the office you have a large reception area adjacent to a large room ideal as a boardroom.

The property has CAT 6 cabling.

Communial ladies and gentlemans toilets.

Monthly rent exclusive of rates and service charges.