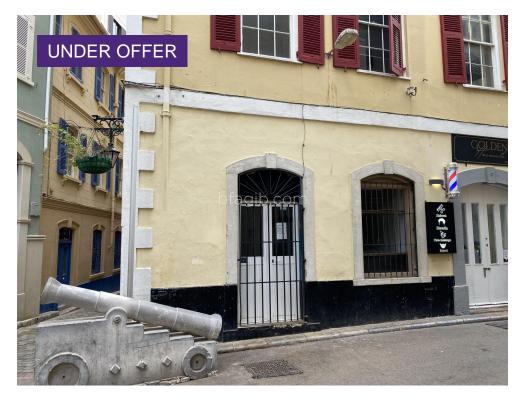

## CORNWALLS LANE GIBRALTAR COM.222 | Type: Retail £900 PCM

To rent a 21.55m2 retail corner unit in Cornwalls Lane, seconds away from Main Street.

The unit has a display window and benefits from a lot of footfall.

Some refurbishment is needed.

Food preparation is not allowed.

Lease term: 12 month Rental Agreement.

Rent is inclusive of rates.

Once month's deposit is being requested.

Call us on 20042326 to arrange a viewing.