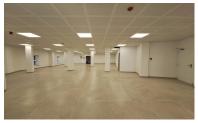

## **POA**

New Instruction to BFA!!

HIGH SPECIFICATION FIRST FLOOR OFFICE SPACE (CIRCA. 204 SQM)

COMPLETED AND READY FOR IMMEDIATE OCCUPATION

A newly constructed, purpose-built commercial building situated in a prime location just off the bustling Main Street. The first floor comprises of open-plan office space, fully fitted ancillary areas including a kitchenette, men's, ladies, and disability-friendly bathroom, all equipped with lush specifications, sensor taps, and services.

The building is complemented by an impressive open-roof terrace, which is furnished with outdoor seating, enabling staff to enjoy lunch breaks or entertain business clients. It provides circa 220 sqm of external communal space with two independent stairway access points, one being the main stairwell with lift access and the other the fire escape. There is also provision to include a small kitchenette and bathroom facilities.