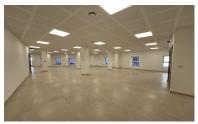

## **POA**

New Instruction to BFA!!

HIGH SPECIFICATION FIRST FLOOR OFFICE SPACE (CIRCA. 204 SQM)

COMPLETED AND READY FOR IMMEDIATE OCCUPATION

A newly constructed, purpose-built commercial building situated in a prime location just off the bustling Main Street. The first floor comprises of open-plan office space, fully fitted ancillary areas including a kitchenette, men's, ladies, and disability-friendly bathroom, all equipped with lush specifications, sensor taps, and services.

The building is complemented by an impressive open-roof terrace, which is furnished with outdoor seating, enabling staff to enjoy lunch breaks or entertain business clients. It provides circa 220 sqm of external communal space with two independent stairway access points, one being the main stairwell with lift access and the other the fire escape. There is also provision to include a small kitchenette and bathroom facilities.