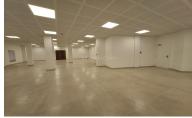

## **POA**

New Instruction to BFA!!

HIGH SPECIFICATION FIRST FLOOR OFFICE SPACE (CIRCA. 204 SQM)

COMPLETED AND READY FOR IMMEDIATE OCCUPATION

A newly constructed, purpose-built commercial building situated in a prime location just off the bustling Main Street. The first floor comprises of open-plan office space, fully fitted ancillary areas including a kitchenette, men's, ladies, and disability-friendly bathroom, all equipped with lush specifications, sensor taps, and services.

The building is complemented by an impressive open-roof terrace, which is furnished with outdoor seating, enabling staff to enjoy lunch breaks or entertain business clients. It provides circa 220 sqm of external communal space with two independent stairway access points, one being the main stairwell with lift access and the other the fire escape. There is also provision to include a small kitchenette and bathroom facilities.