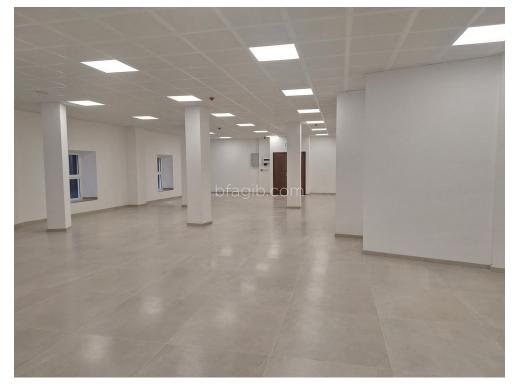

## **POA**

New Instruction to BFA!!

HIGH SPECIFICATION FIRST FLOOR OFFICE SPACE (CIRCA. 204 SQM)

COMPLETED AND READY FOR IMMEDIATE OCCUPATION

A newly constructed, purpose-built commercial building situated in a prime location just off the bustling Main Street. The first floor comprises of open-plan office space, fully fitted ancillary areas including a kitchenette, men's, ladies, and disability-friendly bathroom, all equipped with lush specifications, sensor taps, and services.

The building is complemented by an impressive open-roof terrace, which is furnished with outdoor seating, enabling staff to enjoy lunch breaks or entertain business clients. It provides circa 220 sqm of external communal space with two independent stairway access points, one being the main stairwell with lift access and the other the fire escape. There is also provision to include a small kitchenette and bathroom facilities.